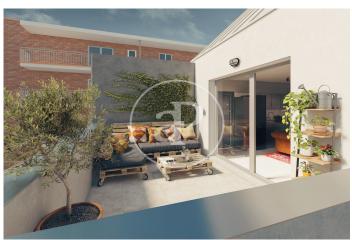

## **FEATURES**

Surface 38 m<sup>2</sup> / 14 m<sup>2</sup> terrace 1 Rooms

1 Toilets

- Heating
- ✓ Boxroom
- ✓ AACC
- Terrace
- Backyard
- Lift

(Canillejas) Ref: ONM2406007

The information about any property is not binding to any offer or contract. Any verbal or written declaration made by aProperties with regards to the value or condition of the property should not be considered accurate or factual. The pictures make reference to some parts of the property at the times that they were taken. The areas, dimensions and distances that are given are approximate and should be checked by the client. The images are computer generated and are just an approximate indication of the real appearance of the property; these may change at any time. The information with regards to the property may also change at any time.