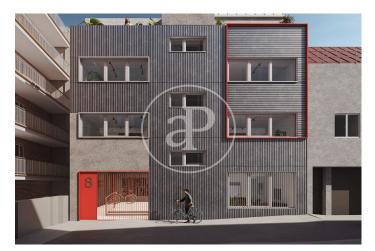

## New building (work) next to calle Alcalá (Madrid)

Discover this great investment opportunity. New residential project located in calle del Río Matarraña, in the heart of Madrid, in the area of the famous calle Alcalá. The building is composed of 7 flats of 1 and 2 bedrooms, including a magnificent 2 bedroom duplex penthouse with terrace. There is also the possibility of joining 2 flats, thus obtaining spacious 2-bedroom en suite flats. In addition to the proximity to important communication routes, the green areas make Concept an unbeatable option for those looking for a modern and comfortable life. The proximity to the historic park Quinta de los Molinos, known for its almond blossom, offering an oasis of calm in the middle of the city. Features: The project consists of 7 homes, offering an exclusive and peaceful environment. Its location in one of the most consolidated neighbourhoods with an industrial history in Madrid gives it a unique character. This neighbourhood, which formerly housed workshops and factories, has evolved into a hub of creativity and technology. Location: Located in the Ciudad Lineal neighbourhood, close to the dynamic Calle Alcalá and the MADBIT district, an urban [...]

## **FEATURES**

Surface 38 m<sup>2</sup> / 14 m<sup>2</sup> terrace 1 Rooms

1 Toilets

- Heating
- ✓ Boxroom
- ✓ AACC
- Terrace
- Backyard
- Lift

(Canillejas) Ref: ONM2406007

The information about any property is not binding to any offer or contract. Any verbal or written declaration made by aProperties with regards to the value or condition of the property should not be considered accurate or factual. The pictures make reference to some parts of the property at the times that they were taken. The areas, dimensions and distances that are given are approximate and should be checked by the client. The images are computer generated and are just an approximate indication of the real appearance of the property; these may change at any time. The information with regards to the property may also change at any time.