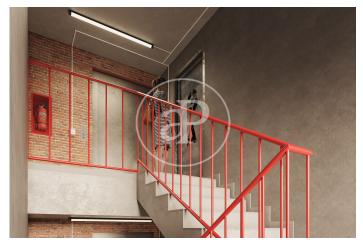

## **FEATURES**

Surface 38 m<sup>2</sup> / 14 m<sup>2</sup> terrace 1 Rooms

1 Toilets

- Heating
- ✓ Boxroom
- ✓ AACC
- Terrace
- Backyard
- Lift

(Canillejas) Ref: ONM2406007

The information about any property is not binding to any offer or contract. Any verbal or written declaration made by aProperties with regards to the value or condition of the property should not be considered accurate or factual. The pictures make reference to some parts of the property at the times that they were taken. The areas, dimensions and distances that are given are approximate and should be checked by the client. The images are computer generated and are just an approximate indication of the real appearance of the property; these may change at any time. The information with regards to the property may also change at any time.