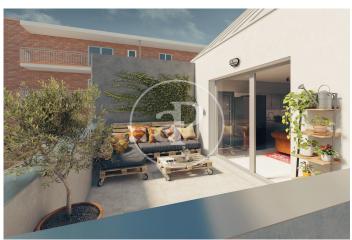

## **FEATURES**

Surface 52 m<sup>2</sup> / 9 m<sup>2</sup> terrace

- 1 Rooms
- 1 Toilets
- Heating
- ✓ Boxroom
- ✓ AACC
- Terrace
- Backyard
- Lift

(Canillejas) Ref: ONM2406007

The information about any property is not binding to any offer or contract. Any verbal or written declaration made by aProperties with regards to the value or condition of the property should not be considered accurate or factual. The pictures make reference to some parts of the property at the times that they were taken. The areas, dimensions and distances that are given are approximate and should be checked by the client. The images are computer generated and are just an approximate indication of the real appearance of the property; these may change at any time. The information with regards to the property may also change at any time.