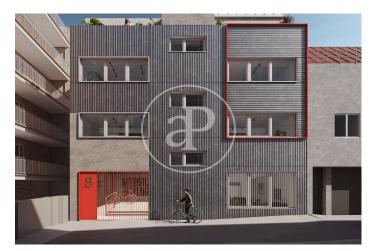

## New building (work) next to calle Alcalá (Madrid)

Discover this great investment opportunity. New residential project located in calle del Río Matarraña, in the heart of Madrid, in the area of the famous calle Alcalá. The building is composed of 7 flats of 1 and 2 bedrooms, including a magnificent 2 bedroom duplex penthouse with terrace. There is also the possibility of joining 2 flats, thus obtaining spacious 2-bedroom en suite flats. In addition to the proximity to important communication routes, the green areas make Concept an unbeatable option for those looking for a modern and comfortable life. The proximity to the historic park Quinta de los Molinos, known for its almond blossom, offering an oasis of calm in the middle of the city. Features: The project consists of 7 homes, offering an exclusive and peaceful environment. Its location in one of the most consolidated neighbourhoods with an industrial history in Madrid gives it a unique character. This neighbourhood, which formerly housed workshops and factories, has evolved into a hub of creativity and technology. Location: Located in the Ciudad Lineal neighbourhood, close to the dynamic Calle Alcalá and the MADBIT district, an urban [...]

## **FEATURES**

Surface 52 m<sup>2</sup> / 9 m<sup>2</sup> terrace

- 1 Rooms
- 1 Toilets
- Heating
- ✓ Boxroom
- ✓ AACC
- Terrace
- Backyard
- Lift

(Canillejas) Ref: ONM2406007

The information about any property is not binding to any offer or contract. Any verbal or written declaration made by aProperties with regards to the value or condition of the property should not be considered accurate or factual. The pictures make reference to some parts of the property at the times that they were taken. The areas, dimensions and distances that are given are approximate and should be checked by the client. The images are computer generated and are just an approximate indication of the real appearance of the property; these may change at any time. The information with regards to the property may also change at any time.