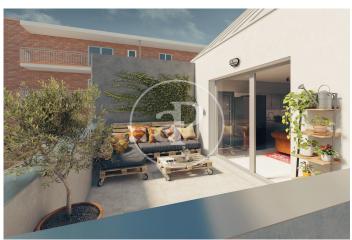

## **FEATURES**

Surface 38 m² / 14 m² terrace 1 Rooms

1 Toilets

- Heating
- ✓ Boxroom
- ✓ AACC
- Terrace
- Backyard
- Lift

(Canillejas) Ref: ONM2406007

The information about any property is not binding to any offer or contract. Any verbal or written declaration made by aProperties with regards to the value or condition of the property should not be considered accurate or factual. The pictures make reference to some parts of the property at the times that they were taken. The areas, dimensions and distances that are given are approximate and should be checked by the client. The images are computer generated and are just an approximate indication of the real appearance of the property; these may change at any time. The information with regards to the property may also change at any time.