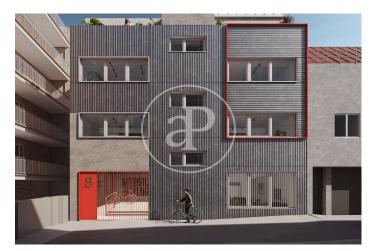

## New building (work) next to calle Alcalá (Madrid)

Discover this great investment opportunity. New residential project located in calle del Río Matarraña, in the heart of Madrid, in the area of the famous calle Alcalá. The building is composed of 7 flats of 1 and 2 bedrooms, including a magnificent 2 bedroom duplex penthouse with terrace. There is also the possibility of joining 2 flats, thus obtaining spacious 2-bedroom en suite flats. In addition to the proximity to important communication routes, the green areas make Concept an unbeatable option for those looking for a modern and comfortable life. The proximity to the historic park Quinta de los Molinos, known for its almond blossom, offering an oasis of calm in the middle of the city. Features: The project consists of 7 homes, offering an exclusive and peaceful environment. Its location in one of the most consolidated neighbourhoods with an industrial history in Madrid gives it a unique character. This neighbourhood, which formerly housed workshops and factories, has evolved into a hub of creativity and technology. Location: Located in the Ciudad Lineal neighbourhood, close to the dynamic Calle Alcalá and the MADBIT district, an urban [...]