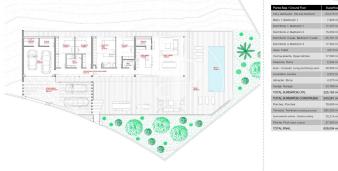

# Designer house in Sant Andreu de Llavaneres

A differentiated house with modern architecture, functional and perfectly integrated in a natural environment. A few meters from the center of Sant Andreu de Llavaneres, this house offers the best of both worlds: the tranquility of a residential environment and the proximity to the amenities and services of the town. One of the most outstanding features of this property is that it has been designed on a single floor. A distribution that provides maximum comfort and accessibility to all members of the family. Architecture with a fluid and functional design. The outdoor terrace with lounge and pool is connected to the spacious living-dining room, open kitchen and central island. Next to the kitchen there is a small pantry. The sleeping area could not be more functional, we find a large bedroom suite with dressing room, a double bedroom and two single bedrooms sharing a bathroom. In addition, the house has a covered garage for two cars, laundry, storage and outdoor parking area. Home automation to control the temperature of each of the rooms, lighting and blinds. Porcelain floors combined with laminated parquet, lacquered kitchen and Silestones among many other details. An [...]

#### FEATURES

Surface 289 m<sup>2</sup> / 79 m<sup>2</sup> terrace 4 Rooms 3 Toilets

- 🗸 Views
- Has parking
- Heating
- ✓ Boxroom
- ✓ AACC
- ✓ Terrace
- Backyard
- Pool

Paseo de Gracia 85 Tel: 93 528 89 08 https://www.aproperties.es