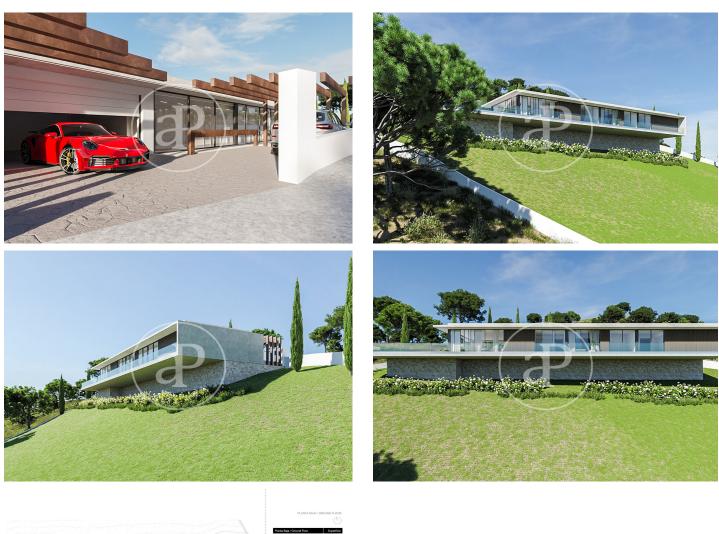

# Designer house in Sant Andreu de Llavaneres

A differentiated house with modern architecture, functional and perfectly integrated in a natural environment. A few meters from the center of Sant Andreu de Llavaneres, this house offers the best of both worlds: the tranquility of a residential environment and the proximity to the amenities and services of the town. One of the most outstanding features of this property is that it has been designed on a single floor. A distribution that provides maximum comfort and accessibility to all members of the family. Architecture with a fluid and functional design. The outdoor terrace with lounge and pool is connected to the spacious living-dining room, open kitchen and central island. Next to the kitchen there is a small pantry. The sleeping area could not be more functional, we find a large bedroom suite with dressing room, a double bedroom and two single bedrooms sharing a bathroom. In addition, the house has a covered garage for two cars, laundry, storage and outdoor parking area. Home automation to control the temperature of each of the rooms, lighting and blinds. Porcelain floors combined with laminated parquet, lacquered kitchen and Silestones among many other details. An [...]

#### FEATURES

Surface 289 m<sup>2</sup> / 79 m<sup>2</sup> terrace 4 Rooms 3 Toilets

- 🗸 Views
- Has parking
- Heating
- ✓ Boxroom
- ✓ AACC
- ✓ Terrace
- Backyard
- Pool

Paseo de Gracia 85 Tel: 93 528 89 08 https://www.aproperties.es