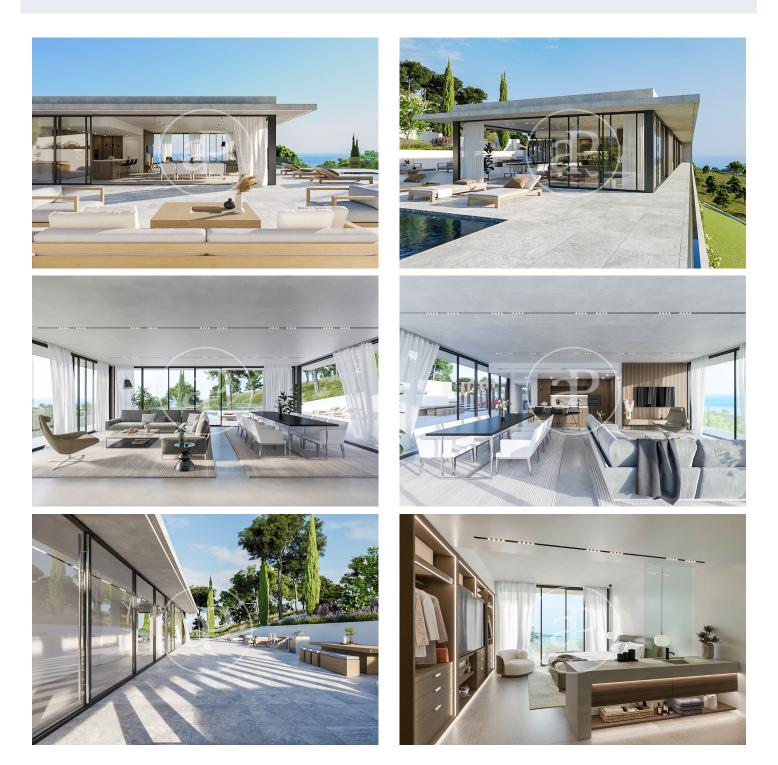

# Designer house in Sant Andreu de Llavaneres

A differentiated house with modern architecture, functional and perfectly integrated in a natural environment. A few meters from the center of Sant Andreu de Llavaneres, this house offers the best of both worlds: the tranquility of a residential environment and the proximity to the amenities and services of the town. One of the most outstanding features of this property is that it has been designed on a single floor. A distribution that provides maximum comfort and accessibility to all members of the family. Architecture with a fluid and functional design. The outdoor terrace with lounge and pool is connected to the spacious living-dining room, open kitchen and central island. Next to the kitchen there is a small pantry. The sleeping area could not be more functional, we find a large bedroom suite with dressing room, a double bedroom and two single bedrooms sharing a bathroom. In addition, the house has a covered garage for two cars, laundry, storage and outdoor parking area. Home automation to control the temperature of each of the rooms, lighting and blinds. Porcelain floors combined with laminated parquet, lacquered kitchen and Silestones among many other details. An [...]

#### FEATURES

Surface 289 m<sup>2</sup> / 79 m<sup>2</sup> terrace 4 Rooms 3 Toilets

- 🗸 Views
- Has parking
- Heating
- ✓ Boxroom
- ✓ AACC
- ✓ Terrace
- Backyard
- Pool

Paseo de Gracia 85 Tel: 93 528 89 08 https://www.aproperties.es