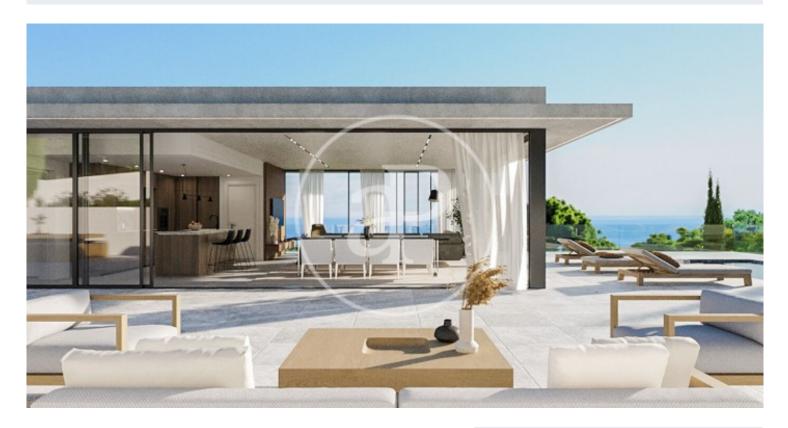

# Designer house in Sant Andreu de Llavaneres

A differentiated house with modern architecture, functional and perfectly integrated in a natural environment. A few meters from the center of Sant Andreu de Llavaneres, this house offers the best of both worlds: the tranquility of a residential environment and the proximity to the amenities and services of the town. One of the most outstanding features of this property is that it has been designed on a single floor. A distribution that provides maximum comfort and accessibility to all members of the family. Architecture with a fluid and functional design. The outdoor terrace with lounge and pool is connected to the spacious living-dining room, open kitchen and central island. Next to the kitchen there is a small pantry. The sleeping area could not be more functional, we find a large bedroom suite with dressing room, a double bedroom and two single bedrooms sharing a bathroom. In addition, the house has a covered garage for two cars, laundry, storage and outdoor parking area. Home automation to control the temperature of each of the rooms, lighting and blinds. Porcelain floors combined with laminated parquet, lacquered kitchen and Silestones among many other details. An [...]

#### FEATURES

Surface 289 m<sup>2</sup> / 79 m<sup>2</sup> terrace 4 Rooms 3 Toilets

- 🗸 Views
- Has parking
- Heating
- ✓ Boxroom
- ✓ AACC
- ✓ Terrace
- Backyard
- Pool

Paseo de Gracia 85 Tel: 93 528 89 08 https://www.aproperties.es