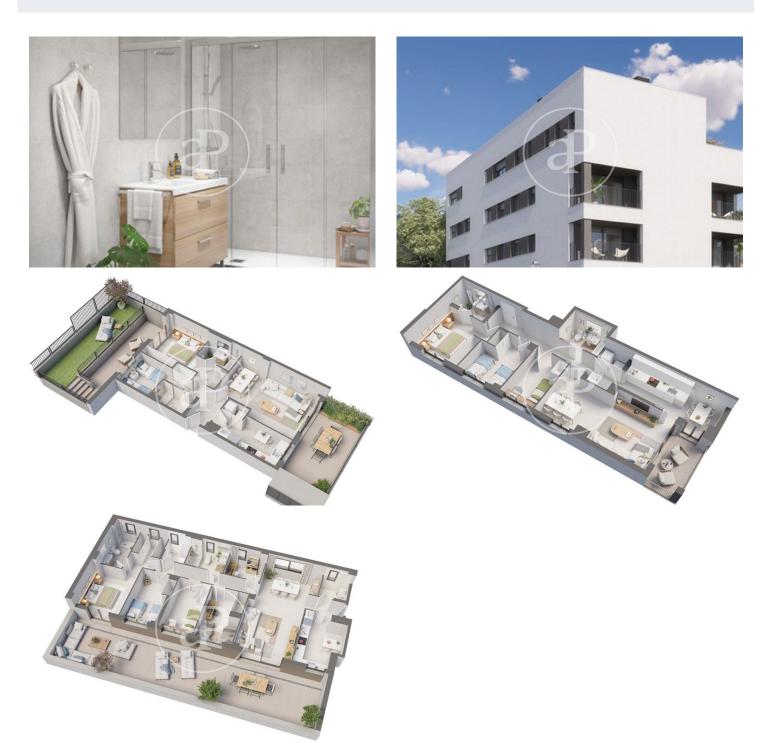

# New Development in Sant Andreu de Llavaneres

Residencial Can Trias, in Sant Andreu de Llavaneres, is the ideal place for those seeking a peaceful life between the sea and mountains, without being far from the city. Located just 35 km from Barcelona and 7 minutes from the best beaches of Maresme, this new-build project offers a perfect combination of nature, comfort, and proximity. The development includes 32 homes with 2, 3, and 4 bedrooms, distributed in ground-floor apartments and duplexes with large terraces, designed to maximize natural light and views. Set in an established area, these homes are surrounded by essential services, offering convenience and quality of life. Additionally, each home features an aerothermal climate control system, an efficient, eco-friendly, and environmentally respectful technology, ideal for those seeking a sustainable home. Sant Andreu de Llavaneres Unit 3 1ª F1A Completion Q3 2025

#### FEATURES

Surface 125 m<sup>2</sup> / 30 m<sup>2</sup> terrace 4 Rooms 3 Toilets

- 🗸 Views
- Has parking
- Heating
- Boxroom
- AACC
- Terrace
- Backyard
- 🗸 Lift

Paseo de Gracia 85 Tel: 93 528 89 08 https://www.aproperties.es