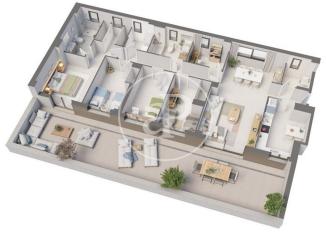

Sant Andreu de Llavaneres Unit bj 1<sup>a</sup> F1 B Completion Q3 2025

## **FEATURES**

Surface 81 m<sup>2</sup> / 142 m<sup>2</sup> terrace 3 Rooms 2 Toilets

- ✓ Views
- Has parking
- Heating
- ✓ Boxroom
- ✓ AACC
- ✓ Terrace
- Backyard
- ✓ Lift

Price 388,000 €

(Sant Andreu de Llavaneres)