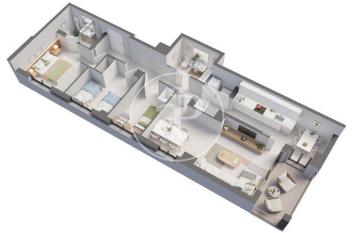

Sant Andreu de Llavaneres Unit bj 1<sup>a</sup> F1 B Completion Q3 2025

## **FEATURES**

Surface 81 m<sup>2</sup> / 142 m<sup>2</sup> terrace 3 Rooms 2 Toilets

- ✓ Views
- Has parking
- Heating
- ✓ Boxroom
- ✓ AACC
- ✓ Terrace
- Backyard
- ✓ Lift

Price 388,000 €

(Sant Andreu de Llavaneres)