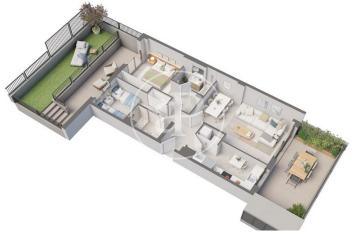

Sant Andreu de Llavaneres Unit bj 1<sup>a</sup> F1 B Completion Q3 2025

## **FEATURES**

Surface 81 m<sup>2</sup> / 142 m<sup>2</sup> terrace 3 Rooms 2 Toilets

- ✓ Views
- Has parking
- Heating
- ✓ Boxroom
- ✓ AACC
- ✓ Terrace
- Backyard
- ✓ Lift

Price 388,000 €

(Sant Andreu de Llavaneres)