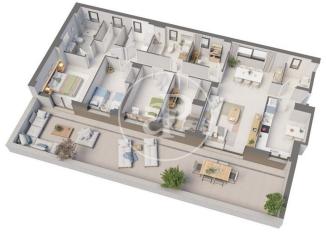

Sant Andreu de Llavaneres Unit 3 2ª F1 B Completion Q3 2025

## **FEATURES**

Surface 128 m² / 23 m² terrace 4 Rooms 2 Toilets 1 Restrooms

Has parking

- ViewsHeating
- ✓ Boxroom
- ✓ AACC
- ✓ Terrace
- Backyard
- ✓ Lift

Price 556,000 €

(Sant Andreu de Llavaneres)

Ref: ONB2411004