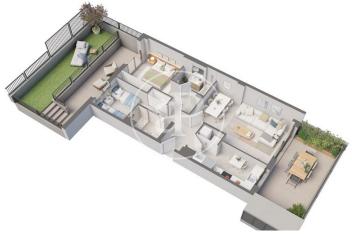

## **FEATURES**

Surface 128 m² / 23 m² terrace 4 Rooms 2 Toilets 1 Restrooms

Has parking

- ViewsHeating
- ✓ Boxroom
- ✓ AACC
- ✓ Terrace
- Backyard
- ✓ Lift

Price 556,000 €

(Sant Andreu de Llavaneres)

Ref: ONB2411004