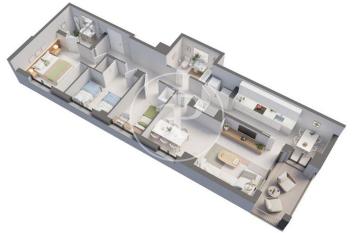

## **FEATURES**

Surface 128 m² / 23 m² terrace 4 Rooms 2 Toilets 1 Restrooms

Has parking

- ViewsHeating
- ✓ Boxroom
- ✓ AACC
- ✓ Terrace
- Backyard
- ✓ Lift

Price 556,000 €

(Sant Andreu de Llavaneres)

Ref: ONB2411004