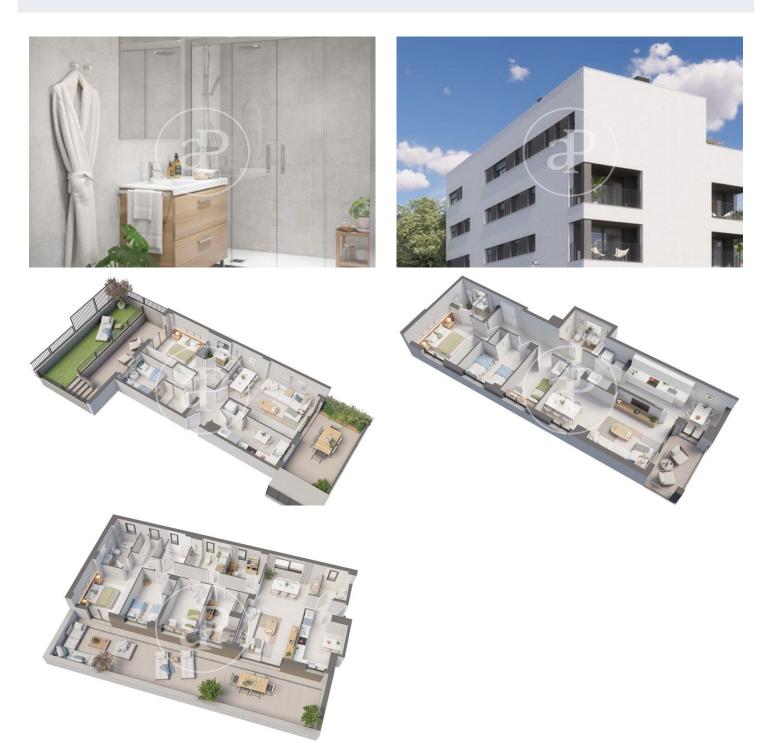

# New Development in Sant Andreu de Llavaneres

Residencial Can Trias, in Sant Andreu de Llavaneres, is the ideal place for those seeking a peaceful life between the sea and mountains, without being far from the city. Located just 35 km from Barcelona and 7 minutes from the best beaches of Maresme, this new-build project offers a perfect combination of nature, comfort, and proximity. The development includes 32 homes with 2, 3, and 4 bedrooms, distributed in ground-floor apartments and duplexes with large terraces, designed to maximize natural light and views. Set in an established area, these homes are surrounded by essential services, offering convenience and quality of life. Additionally, each home features an aerothermal climate control system, an efficient, eco-friendly, and environmentally respectful technology, ideal for those seeking a sustainable home. Sant Andreu de Llavaneres Unit bj 1<sup>a</sup> F2 Completion Q3 2025

#### FEATURES

Surface 102 m<sup>2</sup> / 104 m<sup>2</sup> terrace 4 Rooms 2 Toilets

- 🗸 Views
- Has parking
- Heating
- Boxroom
- AACC
- Terrace
- Backyard
- 🗸 Lift

Paseo de Gracia 85 Tel: 93 528 89 08 https://www.aproperties.es