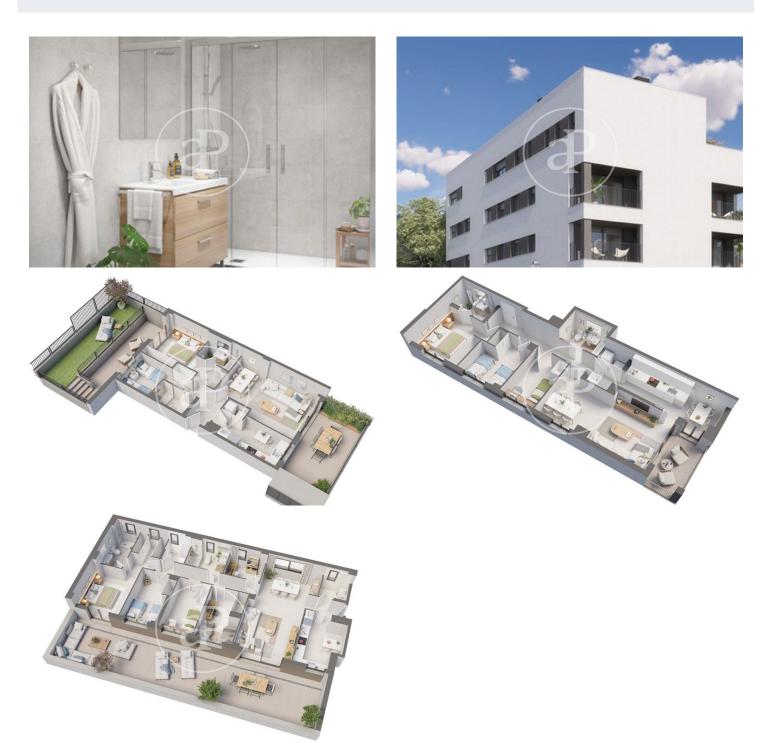

# New Development in Sant Andreu de Llavaneres

Residencial Can Trias, in Sant Andreu de Llavaneres, is the ideal place for those seeking a peaceful life between the sea and mountains, without being far from the city. Located just 35 km from Barcelona and 7 minutes from the best beaches of Maresme, this new-build project offers a perfect combination of nature, comfort, and proximity. The development includes 32 homes with 2, 3, and 4 bedrooms, distributed in ground-floor apartments and duplexes with large terraces, designed to maximize natural light and views. Set in an established area, these homes are surrounded by essential services, offering convenience and quality of life. Additionally, each home features an aerothermal climate control system, an efficient, eco-friendly, and environmentally respectful technology, ideal for those seeking a sustainable home. Sant Andreu de Llavaneres Unit 3 2ª F2 Completion Q3 2025

#### FEATURES

Surface 141 m<sup>2</sup> / 69 m<sup>2</sup> terrace 4 Rooms 2 Toilets 1 Restrooms

- 🗸 Views
- Has parking
- Heating
- ✓ Boxroom
- AACC
- Terrace
- Backyard
- 🗸 Lift

Paseo de Gracia 85 Tel: 93 528 89 08 https://www.aproperties.es