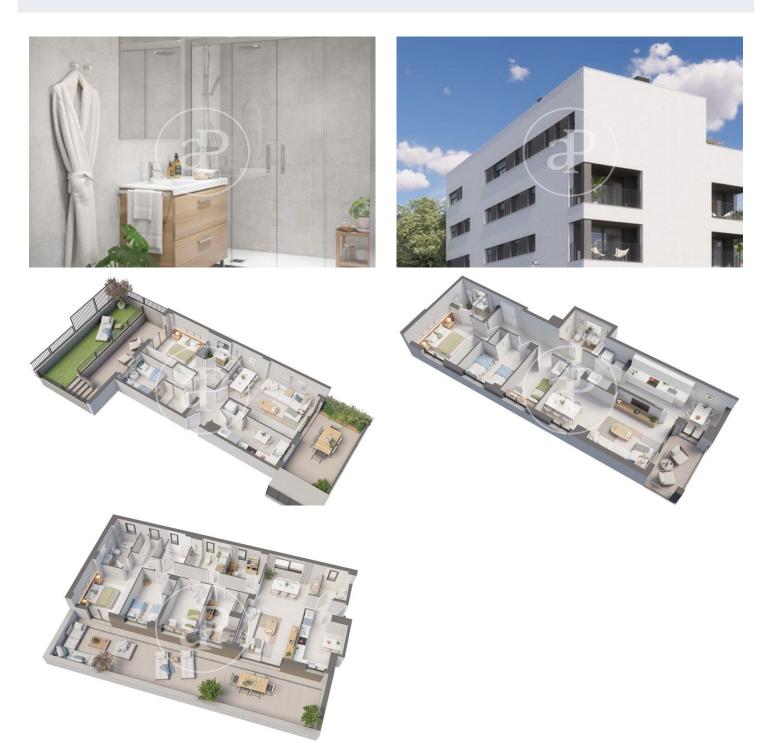

# New Development in Sant Andreu de Llavaneres

Residencial Can Trias, in Sant Andreu de Llavaneres, is the ideal place for those seeking a peaceful life between the sea and mountains, without being far from the city. Located just 35 km from Barcelona and 7 minutes from the best beaches of Maresme, this new-build project offers a perfect combination of nature, comfort, and proximity. The development includes 32 homes with 2, 3, and 4 bedrooms, distributed in ground-floor apartments and duplexes with large terraces, designed to maximize natural light and views. Set in an established area, these homes are surrounded by essential services, offering convenience and quality of life. Additionally, each home features an aerothermal climate control system, an efficient, eco-friendly, and environmentally respectful technology, ideal for those seeking a sustainable home. Sant Andreu de Llavaneres Unit 3 1ª F2 Completion Q3 2025

#### FEATURES

Surface 124 m<sup>2</sup> / 29 m<sup>2</sup> terrace 4 Rooms 3 Toilets

- 🗸 Views
- Has parking
- Heating
- Boxroom
- AACC
- Terrace
- Backyard
- 🗸 Lift

Paseo de Gracia 85 Tel: 93 528 89 08 https://www.aproperties.es