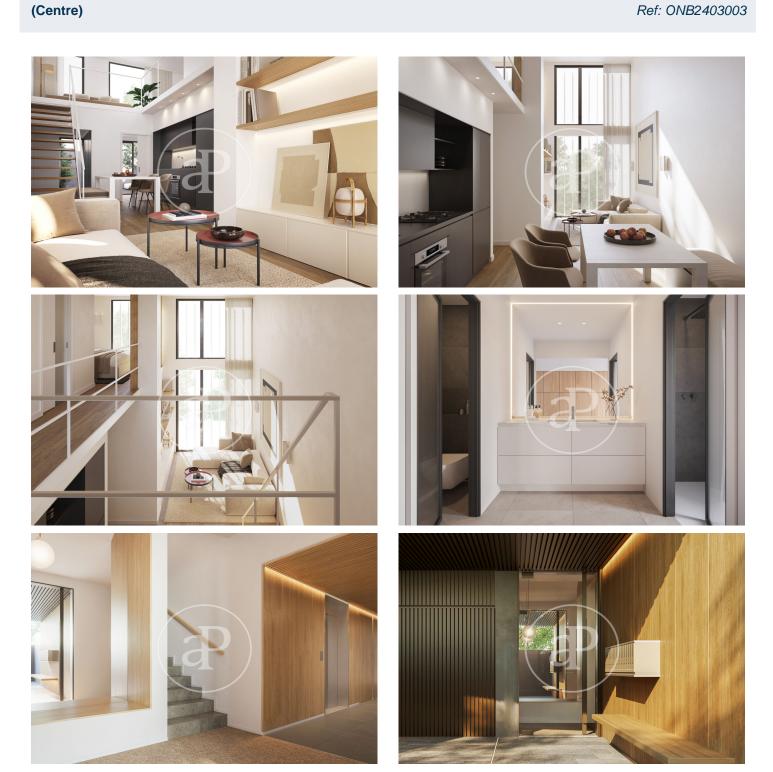

## New build lofts in the centre of Sant Cugat

Exceptional lofts in one of the most privileged locations in Sant Cugat. Each unit features 1 or 2 bedrooms and an open space with double height ceilings of over 5m. Some include an outdoor terrace and are located on the ground floor of a designer building with parking on the same property. Their proximity to the Monestir and its proximity to the Auditori, cinemas, restaurants and shopping area make these lofts an exceptional choice. The finishes are of the highest quality, down to the smallest detail. It is also an ideal option as an investment. Sant Cugat has a consolidated and growing rental market, with a high demand and a scarce supply. Its proximity to the Esade business school and the Vallés business park make it an ideal location for both long-term rentals and temporary rentals with higher yields. Sant Cugat del Vallés has all the amenities of a large city. Its historic centre stands out for its large pedestrian areas and an excellent network of cycle lanes, reinforcing its commitment to sustainable mobility. The wide range of shopping, cultural, gastronomic, educational and parks with large green areas make it one of the most extraordinary places to live.

## **FEATURES**

Surface 90 m<sup>2</sup> / 4 m<sup>2</sup> terrace 1 Rooms 1 Toilets

Heating

AACC

🗸 Lift

Price 475,000 €

Paseo de Gracia 85 Tel: 93 528 89 08 https://www.aproperties.es

Ref: ONB2403003