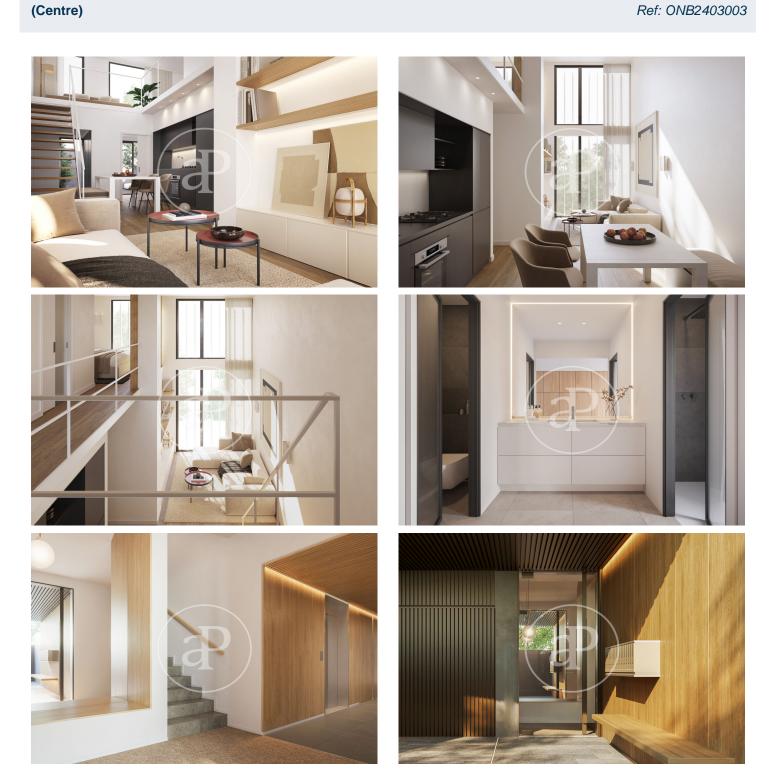

## New build lofts in the centre of Sant Cugat

Exceptional lofts in one of the most privileged locations in Sant Cugat. Each unit features 1 or 2 bedrooms and an open space with double height ceilings of over 5m. Some include an outdoor terrace and are located on the ground floor of a designer building with parking on the same property. Their proximity to the Monestir and its proximity to the Auditori, cinemas, restaurants and shopping area make these lofts an exceptional choice. The finishes are of the highest quality, down to the smallest detail. It is also an ideal option as an investment. Sant Cugat has a consolidated and growing rental market, with a high demand and a scarce supply. Its proximity to the Esade business school and the Vallés business park make it an ideal location for both long-term rentals and temporary rentals with higher yields. Sant Cugat del Vallés has all the amenities of a large city. Its historic centre stands out for its large pedestrian areas and an excellent network of cycle lanes, reinforcing its commitment to sustainable mobility. The wide range of shopping, cultural, gastronomic, educational and parks with large green areas make it one of the most extraordinary places to live.

## FEATURES

Surface 70 m<sup>2</sup> 1 Rooms 1 Toilets

HeatingLift

Price 375,000 €

Paseo de Gracia 85 Tel: 93 528 89 08 https://www.aproperties.es

Ref: ONB2403003

Paseo de Gracia 85 Tel: 93 528 89 08 https://www.aproperties.es