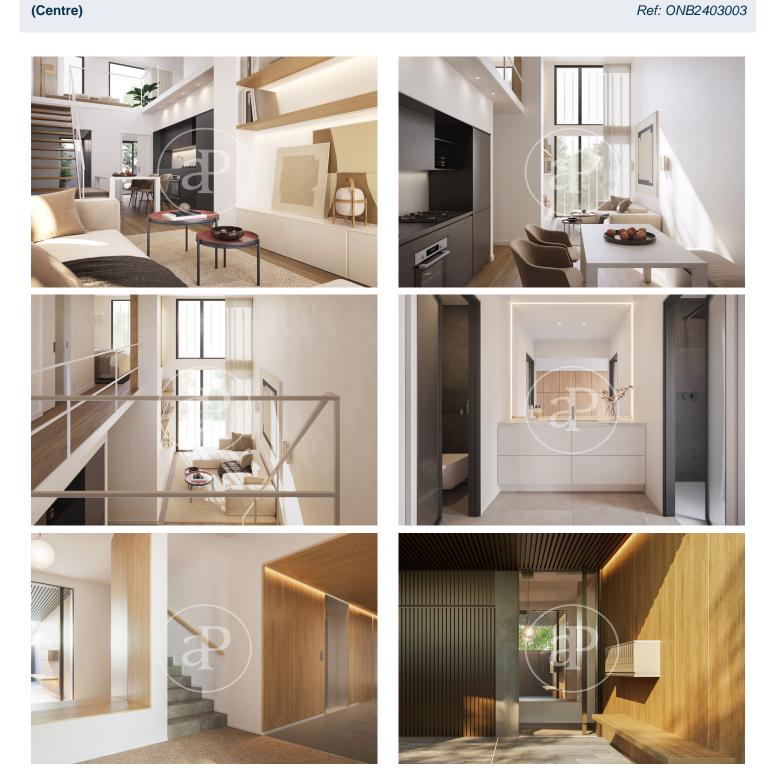

## New build lofts in the centre of Sant Cugat

Exceptional lofts in one of the most privileged locations in Sant Cugat. Each unit features 1 or 2 bedrooms and an open space with double height ceilings of over 5m. Some include an outdoor terrace and are located on the ground floor of a designer building with parking on the same property. Their proximity to the Monestir and its proximity to the Auditori, cinemas, restaurants and shopping area make these lofts an exceptional choice. The finishes are of the highest quality, down to the smallest detail. It is also an ideal option as an investment. Sant Cugat has a consolidated and growing rental market, with a high demand and a scarce supply. Its proximity to the Esade business school and the Vallés business park make it an ideal location for both long-term rentals and temporary rentals with higher yields. Sant Cugat del Vallés has all the amenities of a large city. Its historic centre stands out for its large pedestrian areas and an excellent network of cycle lanes, reinforcing its commitment to sustainable mobility. The wide range of shopping, cultural, gastronomic, educational and parks with large green areas make it one of the most extraordinary places to live.

## **FEATURES**

Surface 90 m<sup>2</sup> / 24 m<sup>2</sup> terrace 2 Rooms 2 Toilets

Heating

AACC

🗸 Lift

Price 515,000 €

Paseo de Gracia 85 Tel: 93 528 89 08 https://www.aproperties.es

Ref: ONB2403003