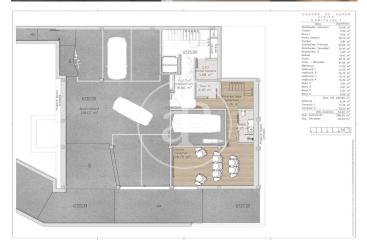

## Luxury development in a Modernist Mansion

Two exclusive homes with avant-garde design. The building preserves the modernist façade with the aim of combining contemporary aesthetics with the preservation of historical and cultural elements. This approach allows to create a harmonious fusion between old and new, incorporating contemporary technologies and designs without losing the connection with the architectural heritage. The property has parking in the same building. The ground floor has 300m2 built with more than 50 m2 of outdoor spaces. It is distributed in 4 suites, one with large dressing room, a guest bathroom, large living room with access to the garden and semiopen kitchen with full laundry with bathroom that could also be enabled as a maid's room. It also has a large multipurpose space on the lower floor, with bathroom and storage room, with natural light and direct access to the parking. This first floor has 3 accesses. One, very stately keeping the original door from the street, another from the communal entrance and from the elevator. The second floor has 240 m2 built. It is distributed in 4 bedrooms, two en suite and one with large dressing room, 3 bathrooms, a guest bathroom, large living room [...]