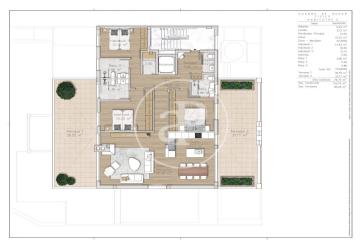

## Luxury development in a Modernist Mansion

Two exclusive homes with avant-garde design. The building preserves the modernist façade with the aim of combining contemporary aesthetics with the preservation of historical and cultural elements. This approach allows to create a harmonious fusion between old and new, incorporating contemporary technologies and designs without losing the connection with the architectural heritage. The property has parking in the same building. The ground floor has 300m2 built with more than 50 m2 of outdoor spaces. It is distributed in 4 suites, one with large dressing room, a guest bathroom, large living room with access to the garden and semiopen kitchen with full laundry with bathroom that could also be enabled as a maid's room. It also has a large multipurpose space on the lower floor, with bathroom and storage room, with natural light and direct access to the parking. This first floor has 3 accesses. One, very stately keeping the original door from the street, another from the communal entrance and from the elevator. The second floor has 240 m2 built. It is distributed in 4 bedrooms, two en suite and one with large dressing room, 3 bathrooms, a guest bathroom, large living room [...]

## **FEATURES**

Surface 298 m² / 56 m² terrace 5 Rooms 6 Toilets 1 Restrooms

✓ Views

✓ Lift

Heating

✓ Has parking

✓ Boxroom

✓ AACC