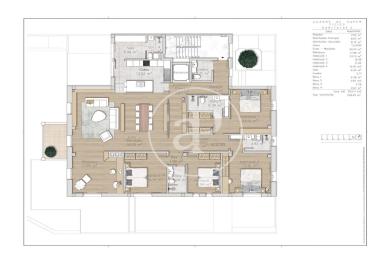

## Luxury development in a Modernist Mansion

Two exclusive homes with avant-garde design. The building preserves the modernist façade with the aim of combining contemporary aesthetics with the preservation of historical and cultural elements. This approach allows to create a harmonious fusion between old and new, incorporating contemporary technologies and designs without losing the connection with the architectural heritage. The property has parking in the same building. The ground floor has 300m2 built with more than 50 m2 of outdoor spaces. It is distributed in 4 suites, one with large dressing room, a guest bathroom, large living room with access to the garden and semiopen kitchen with full laundry with bathroom that could also be enabled as a maid's room. It also has a large multipurpose space on the lower floor, with bathroom and storage room, with natural light and direct access to the parking. This first floor has 3 accesses. One, very stately keeping the original door from the street, another from the communal entrance and from the elevator. The second floor has 240 m2 built. It is distributed in 4 bedrooms, two en suite and one with large dressing room, 3 bathrooms, a guest bathroom, large living room [...]