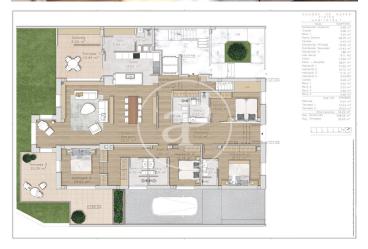

## Luxury development in a Modernist Mansion

Two exclusive homes with avant-garde design. The building preserves the modernist façade with the aim of combining contemporary aesthetics with the preservation of historical and cultural elements. This approach allows to create a harmonious fusion between old and new, incorporating contemporary technologies and designs without losing the connection with the architectural heritage. The property has parking in the same building. The ground floor has 300m2 built with more than 50 m2 of outdoor spaces. It is distributed in 4 suites, one with large dressing room, a guest bathroom, large living room with access to the garden and semiopen kitchen with full laundry with bathroom that could also be enabled as a maid's room. It also has a large multipurpose space on the lower floor, with bathroom and storage room, with natural light and direct access to the parking. This first floor has 3 accesses. One, very stately keeping the original door from the street, another from the communal entrance and from the elevator. The second floor has 240 m2 built. It is distributed in 4 bedrooms, two en suite and one with large dressing room, 3 bathrooms, a guest bathroom, large living room [...]