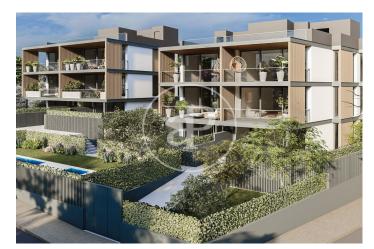

## Latest new build properties in Sant Domènec

Exclusive homes in a 12-unit building with high-end finishes in a privileged location in Sant Cugat, in the Sant Domènec area. LAST TWO UNITS AVAILABLE A unique and exceptional project, in a wonderful natural and residential setting, designed with every last detail in mind. The development is made up of two towers, each with 6 homes. Both towers have similar homes, in distribution and surface, with the peculiarity that all homes can be 3 or 4 bedrooms indistinctly, in the plans you can see both options where the customer can choose the one of your preference, and with a common demoninador, its large terraces and privileged views. The building will have parking in the property distributed in boxes for 2 vehicles and storage room (not included in the price of the property) as well as a communal garden area with swimming pool. The orientation is south, with unobstructed views, on a quiet and calm street. Do not hesitate to contact the expert team of aProperties Real Estate for the search of your new home, always efficient, close and professional.

Sant Cugat del Vallès / Sant Domènec Unit 1 2<sup>a</sup> A

Completion Q4 2025

## **FEATURES**

Surface 109 m<sup>2</sup> / 17 m<sup>2</sup> terrace 3 Rooms 2 Toilets

- Heating
- ✓ Has parking
- ✓ Boxroom
- ✓ AACC
- ✓ Terrace
- Backyard
- ✓ Pool
- ✓ Lift

(Sant Domènec) Ref: ONB2202007