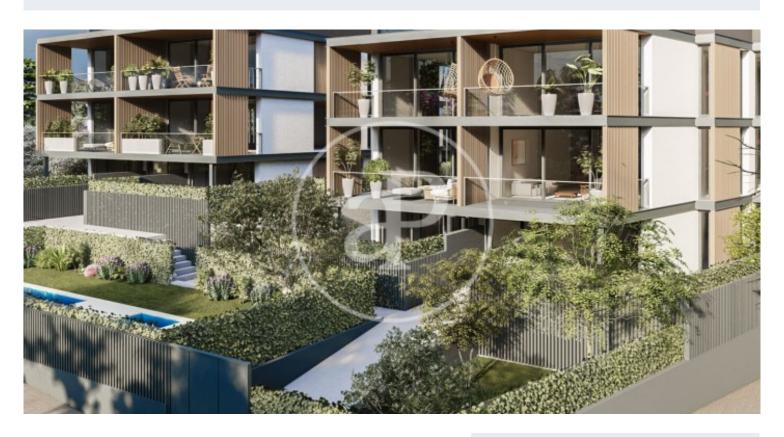

## Latest new build properties in Sant Domènec

Exclusive homes in a 12-unit building with high-end finishes in a privileged location in Sant Cugat, in the Sant Domènec area. LAST TWO UNITS AVAILABLE A unique and exceptional project, in a wonderful natural and residential setting, designed with every last detail in mind. The development is made up of two towers, each with 6 homes. Both towers have similar homes, in distribution and surface, with the peculiarity that all homes can be 3 or 4 bedrooms indistinctly, in the plans you can see both options where the customer can choose the one of your preference, and with a common demoninador, its large terraces and privileged views. The building will have parking in the property distributed in boxes for 2 vehicles and storage room (not included in the price of the property) as well as a communal garden area with swimming pool. The orientation is south, with unobstructed views, on a quiet and calm street. Do not hesitate to contact the expert team of aProperties Real Estate for the search of your new home, always efficient, close and professional.

Sant Cugat del Vallès / Sant Domènec Unit 1 2<sup>a</sup> A

Completion Q4 2025

## **FEATURES**

Surface 109 m<sup>2</sup> / 17 m<sup>2</sup> terrace 3 Rooms 2 Toilets

- Heating
- ✓ Has parking
- ✓ Boxroom
- ✓ AACC
- ✓ Terrace
- Backyard
- ✓ Pool
- ✓ Lift

(Sant Domènec) Ref: ONB2202007