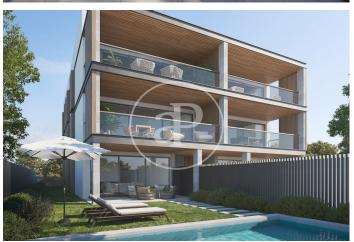

## Latest new build properties in Sant Domènec

Exclusive homes in a 12-unit building with high-end finishes in a privileged location in Sant Cugat, in the Sant Domènec area. LAST TWO UNITS AVAILABLE A unique and exceptional project, in a wonderful natural and residential setting, designed with every last detail in mind. The development is made up of two towers, each with 6 homes. Both towers have similar homes, in distribution and surface, with the peculiarity that all homes can be 3 or 4 bedrooms indistinctly, in the plans you can see both options where the customer can choose the one of your preference, and with a common demoninador, its large terraces and privileged views. The building will have parking in the property distributed in boxes for 2 vehicles and storage room (not included in the price of the property) as well as a communal garden area with swimming pool. The orientation is south, with unobstructed views, on a quiet and calm street. Do not hesitate to contact the expert team of aProperties Real Estate for the search of your new home, always efficient, close and professional.

## **FEATURES**

Surface 109 m<sup>2</sup> / 17 m<sup>2</sup> terrace 3 Rooms 2 Toilets

- Heating
- ✓ Has parking
- ✓ Boxroom
- ✓ AACC
- ✓ Terrace
- Backyard
- ✓ Pool
- ✓ Lift

(Sant Domènec) Ref: ONB2202007