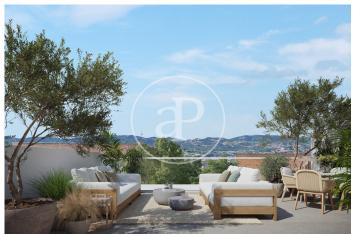

## Latest new build properties in Sant Domènec

Exclusive homes in a 12-unit building with high-end finishes in a privileged location in Sant Cugat, in the Sant Domènec area. LAST TWO UNITS AVAILABLE A unique and exceptional project, in a wonderful natural and residential setting, designed with every last detail in mind. The development is made up of two towers, each with 6 homes. Both towers have similar homes, in distribution and surface, with the peculiarity that all homes can be 3 or 4 bedrooms indistinctly, in the plans you can see both options where the customer can choose the one of your preference, and with a common demoninador, its large terraces and privileged views. The building will have parking in the property distributed in boxes for 2 vehicles and storage room (not included in the price of the property) as well as a communal garden area with swimming pool. The orientation is south, with unobstructed views, on a quiet and calm street. Do not hesitate to contact the expert team of aProperties Real Estate for the search of your new home, always efficient, close and professional.

## **FEATURES**

Surface 108 m² / 16 m² terrace 4 Rooms 2 Toilets

- Heating
- Has parking
- ✓ Boxroom
- ✓ AACC
- ✓ Terrace
- Backyard
- ✓ Pool
- Lift

(Sant Domènec) Ref: ONB2202007

(Sant Domènec) Ref: ONB2202007