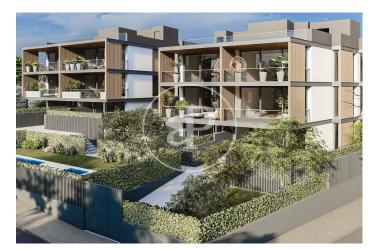

## Latest new build properties in Sant Domènec

Exclusive homes in a 12-unit building with high-end finishes in a privileged location in Sant Cugat, in the Sant Domènec area. LAST TWO UNITS AVAILABLE A unique and exceptional project, in a wonderful natural and residential setting, designed with every last detail in mind. The development is made up of two towers, each with 6 homes. Both towers have similar homes, in distribution and surface, with the peculiarity that all homes can be 3 or 4 bedrooms indistinctly, in the plans you can see both options where the customer can choose the one of your preference, and with a common demoninador, its large terraces and privileged views. The building will have parking in the property distributed in boxes for 2 vehicles and storage room (not included in the price of the property) as well as a communal garden area with swimming pool. The orientation is south, with unobstructed views, on a quiet and calm street. Do not hesitate to contact the expert team of aProperties Real Estate for the search of your new home, always efficient, close and professional.