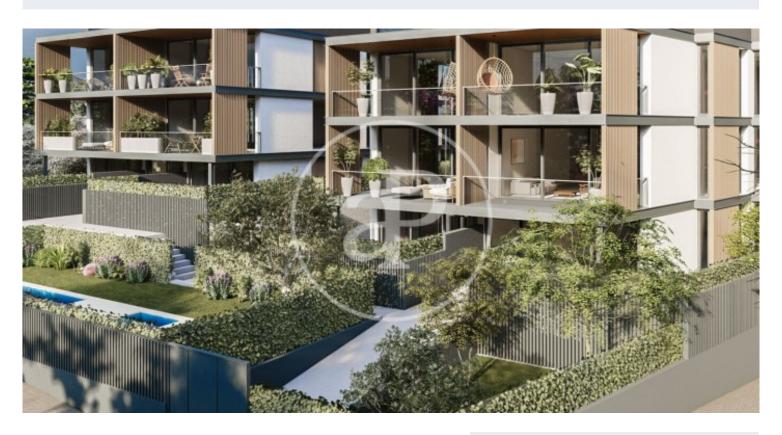

## Latest new build properties in Sant Domènec

Exclusive homes in a 12-unit building with high-end finishes in a privileged location in Sant Cugat, in the Sant Domènec area. LAST TWO UNITS AVAILABLE A unique and exceptional project, in a wonderful natural and residential setting, designed with every last detail in mind. The development is made up of two towers, each with 6 homes. Both towers have similar homes, in distribution and surface, with the peculiarity that all homes can be 3 or 4 bedrooms indistinctly, in the plans you can see both options where the customer can choose the one of your preference, and with a common demoninador, its large terraces and privileged views. The building will have parking in the property distributed in boxes for 2 vehicles and storage room (not included in the price of the property) as well as a communal garden area with swimming pool. The orientation is south, with unobstructed views, on a quiet and calm street. Do not hesitate to contact the expert team of aProperties Real Estate for the search of your new home, always efficient, close and professional.