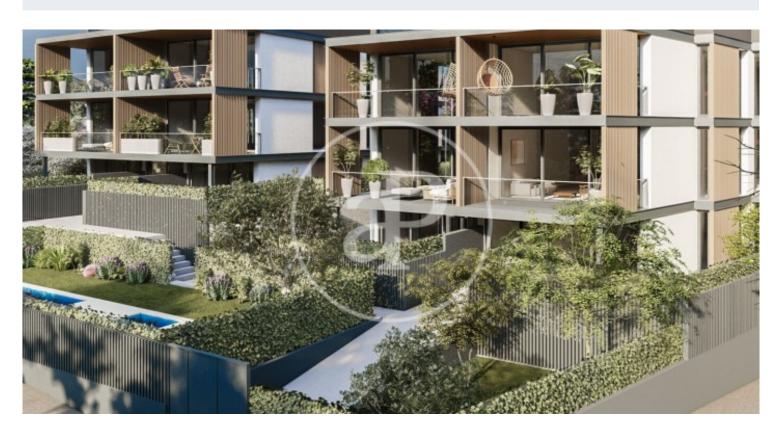

## Latest new build properties in Sant Domènec

Exclusive homes in a 12-unit building with high-end finishes in a privileged location in Sant Cugat, in the Sant Domènec area. LAST TWO UNITS AVAILABLE A unique and exceptional project, in a wonderful natural and residential setting, designed with every last detail in mind. The development is made up of two towers, each with 6 homes. Both towers have similar homes, in distribution and surface, with the peculiarity that all homes can be 3 or 4 bedrooms indistinctly, in the plans you can see both options where the customer can choose the one of your preference, and with a common demoninador, its large terraces and privileged views. The building will have parking in the property distributed in boxes for 2 vehicles and storage room (not included in the price of the property) as well as a communal garden area with swimming pool. The orientation is south, with unobstructed views, on a quiet and calm street. Do not hesitate to contact the expert team of aProperties Real Estate for the search of your new home, always efficient, close and professional.

## **FEATURES**

Surface 116 m<sup>2</sup> / 15 m<sup>2</sup> terrace 4 Rooms 2 Toilets

- Heating
- Has parking
- ✓ Boxroom
- ✓ AACC
- ✓ Terrace
- Backyard
- ✓ Pool
- ✓ Lift

(Sant Domènec) Ref: ONB2202007