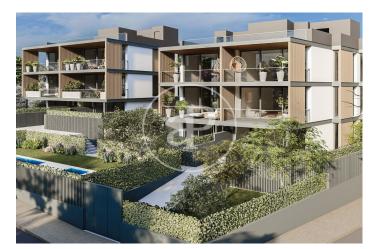

## Latest new build properties in Sant Domènec

Exclusive homes in a 12-unit building with high-end finishes in a privileged location in Sant Cugat, in the Sant Domènec area. LAST TWO UNITS AVAILABLE A unique and exceptional project, in a wonderful natural and residential setting, designed with every last detail in mind. The development is made up of two towers, each with 6 homes. Both towers have similar homes, in distribution and surface, with the peculiarity that all homes can be 3 or 4 bedrooms indistinctly, in the plans you can see both options where the customer can choose the one of your preference, and with a common demoninador, its large terraces and privileged views. The building will have parking in the property distributed in boxes for 2 vehicles and storage room (not included in the price of the property) as well as a communal garden area with swimming pool. The orientation is south, with unobstructed views, on a quiet and calm street. Do not hesitate to contact the expert team of aProperties Real Estate for the search of your new home, always efficient, close and professional.

## **FEATURES**

Surface 116 m<sup>2</sup> / 15 m<sup>2</sup> terrace 4 Rooms 2 Toilets

- Heating
- Has parking
- ✓ Boxroom
- ✓ AACC
- ✓ Terrace
- Backyard
- ✓ Pool
- ✓ Lift

(Sant Domènec) Ref: ONB2202007