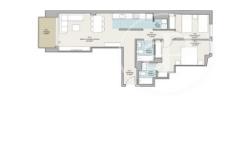

Valencia / Fonteta de Sant Lluís Unit 1 DA1 Completion Q3 2025

## **FEATURES**

Surface 102 m<sup>2</sup> / 4 m<sup>2</sup> terrace 2 Rooms

- 2 Toilets
- ✓ Views✓ Heating
- ✓ AACC
- 77700
- Terrace
- ✓ Pool
- Lift
- Has parking

Price 247,000 €

Calle Mossen Femades 3, bajo dcha. Ed. Lauria Tel: 96 128 59 65 https://www.aproperties.es