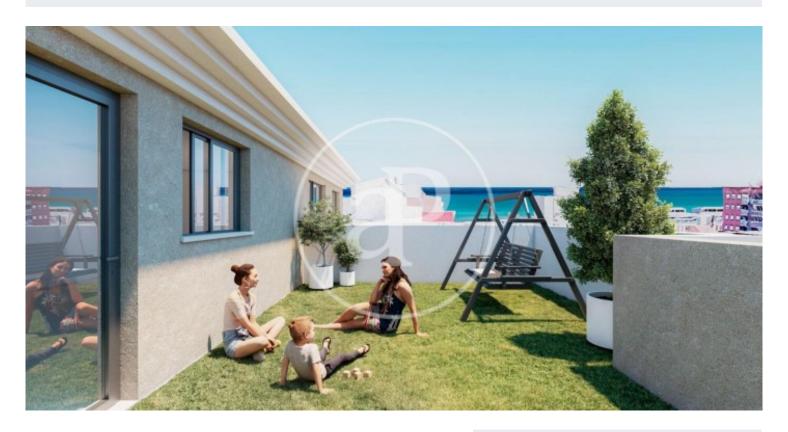

## New building (work) for sale with Terrace in Malvarrosa (Valencia)

new building (work) with Terrace and views in Malvarrosa, Valencia., air conditioning, fitted wardrobes and heating.

Valencia / Malvarrosa Unit 5 19 Completion Q1 2025

## **FEATURES**

Surface 146 m<sup>2</sup> / 49 m<sup>2</sup> terrace 2 Rooms 2 Toilets

- ✓ Views
- ✓ Heating
- ✓ AACC
- ✓ Terrace
- ✓ Lift

Price 430,000 €

Calle Mossen Femades 3, bajo dcha. Ed. Lauria

Tel: 96 128 59 65