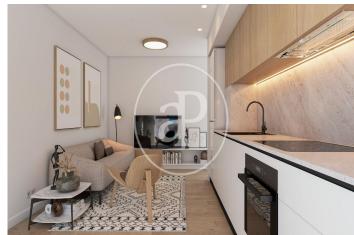

## New building (work) for sale with Terrace in Malvarrosa (Valencia)

new building (work) with Terrace and views in Malvarrosa, Valencia., air conditioning, fitted wardrobes and heating.

Valencia / Malvarrosa Unit 5 19 Completion Q1 2025

## **FEATURES**

Surface 146 m<sup>2</sup> / 49 m<sup>2</sup> terrace 2 Rooms 2 Toilets

- ✓ Views
- ✓ Heating
- ✓ AACC
- ✓ Terrace
- ✓ Lift

Price 430,000 €

Calle Mossen Femades 3, bajo dcha. Ed. Lauria

Tel: 96 128 59 65