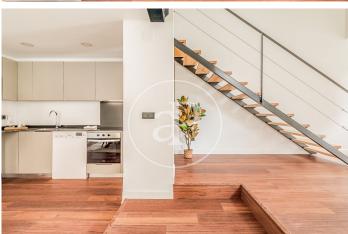

## New build lofts for residential use in Ventas.

Discover this unique development comprising a total of 16 LOFT type homes for RESIDENTIAL USE, located in the Ventas neighbourhood, next to calle Alcalá and El Carmen metro station. The project is recently completed, so it is for immediate delivery. You will find homes full of light and space, all exterior, each with independent access from the street, with double-height living rooms, large integrated kitchens and large windows overlooking the street. All homes have 2 complete bathrooms. Living in a loft is the exact definition of living in a completely open space, without walls, corridors or doors that limit your space and your way of life. With great freedom to adapt the spaces to every moment of your life according to your needs. Can you imagine living here?

## **FEATURES**

Surface 56 m<sup>2</sup> 2 Rooms 2 Toilets

- Heating
- ✓ Boxroom

PRICE UPON REQUEST

(Ventas) Ref: ONM2401002

(Ventas) Ref: ONM2401002

(Ventas) Ref: ONM2401002

The information about any property is not binding to any offer or contract. Any verbal or written declaration made by aProperties with regards to the value or condition of the property should not be considered accurate or factual. The pictures make reference to some parts of the property at the times that they were taken. The areas, dimensions and distances that are given are approximate and should be checked by the client. The images are computer generated and are just an approximate indication of the real appearance of the property; these may change at any time. The information with regards to the property may also change at any time.