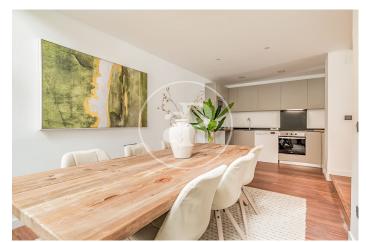

## New build lofts for residential use in Ventas.

Discover this unique development comprising a total of 16 LOFT type homes for RESIDENTIAL USE, located in the Ventas neighbourhood, next to calle Alcalá and El Carmen metro station. The project is recently completed, so it is for immediate delivery. You will find homes full of light and space, all exterior, each with independent access from the street, with double-height living rooms, large integrated kitchens and large windows overlooking the street. All homes have 2 complete bathrooms. Living in a loft is the exact definition of living in a completely open space, without walls, corridors or doors that limit your space and your way of life. With great freedom to adapt the spaces to every moment of your life according to your needs. Can you imagine living here?

## **FEATURES**

Surface 56 m<sup>2</sup> 2 Rooms 2 Toilets

- Heating
- ✓ Boxroom

PRICE UPON REQUEST

(Ventas) Ref: ONM2401002

(Ventas) Ref: ONM2401002

(Ventas) Ref: ONM2401002

The information about any property is not binding to any offer or contract. Any verbal or written declaration made by aProperties with regards to the value or condition of the property should not be considered accurate or factual. The pictures make reference to some parts of the property at the times that they were taken. The areas, dimensions and distances that are given are approximate and should be checked by the client. The images are computer generated and are just an approximate indication of the real appearance of the property; these may change at any time. The information with regards to the property may also change at any time.