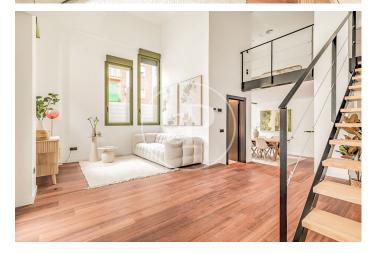

## New build lofts for residential use in Ventas.

Discover this unique development comprising a total of 16 LOFT type homes for RESIDENTIAL USE, located in the Ventas neighbourhood, next to calle Alcalá and El Carmen metro station. The project is recently completed, so it is for immediate delivery. You will find homes full of light and space, all exterior, each with independent access from the street, with double-height living rooms, large integrated kitchens and large windows overlooking the street. All homes have 2 complete bathrooms. Living in a loft is the exact definition of living in a completely open space, without walls, corridors or doors that limit your space and your way of life. With great freedom to adapt the spaces to every moment of your life according to your needs. Can you imagine living here?

## **FEATURES**

Surface 56 m<sup>2</sup> 2 Rooms 2 Toilets

- Heating
- ✓ Boxroom

PRICE UPON REQUEST

(Ventas) Ref: ONM2401002

(Ventas) Ref: ONM2401002

(Ventas) Ref: ONM2401002

The information about any property is not binding to any offer or contract. Any verbal or written declaration made by aProperties with regards to the value or condition of the property should not be considered accurate or factual. The pictures make reference to some parts of the property at the times that they were taken. The areas, dimensions and distances that are given are approximate and should be checked by the client. The images are computer generated and are just an approximate indication of the real appearance of the property; these may change at any time. The information with regards to the property may also change at any time.