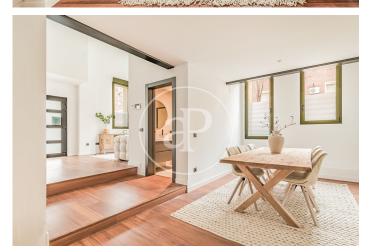

## New build lofts for residential use in Ventas.

Discover this unique development comprising a total of 16 LOFT type homes for RESIDENTIAL USE, located in the Ventas neighbourhood, next to calle Alcalá and El Carmen metro station. The project is recently completed, so it is for immediate delivery. You will find homes full of light and space, all exterior, each with independent access from the street, with double-height living rooms, large integrated kitchens and large windows overlooking the street. All homes have 2 complete bathrooms. Living in a loft is the exact definition of living in a completely open space, without walls, corridors or doors that limit your space and your way of life. With great freedom to adapt the spaces to every moment of your life according to your needs. Can you imagine living here?

## **FEATURES**

Surface 56 m<sup>2</sup> 2 Rooms 2 Toilets

- Heating
- ✓ Boxroom

PRICE UPON REQUEST

(Ventas) Ref: ONM2401002

(Ventas) Ref: ONM2401002

(Ventas) Ref: ONM2401002

The information about any property is not binding to any offer or contract. Any verbal or written declaration made by aProperties with regards to the value or condition of the property should not be considered accurate or factual. The pictures make reference to some parts of the property at the times that they were taken. The areas, dimensions and distances that are given are approximate and should be checked by the client. The images are computer generated and are just an approximate indication of the real appearance of the property; these may change at any time. The information with regards to the property may also change at any time.