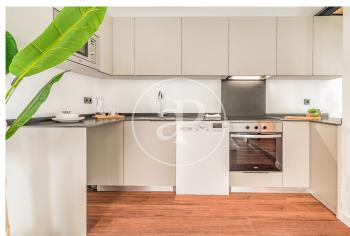

## New build lofts for residential use in Ventas.

Discover this unique development comprising a total of 16 LOFT type homes for RESIDENTIAL USE, located in the Ventas neighbourhood, next to calle Alcalá and El Carmen metro station. The project is recently completed, so it is for immediate delivery. You will find homes full of light and space, all exterior, each with independent access from the street, with double-height living rooms, large integrated kitchens and large windows overlooking the street. All homes have 2 complete bathrooms. Living in a loft is the exact definition of living in a completely open space, without walls, corridors or doors that limit your space and your way of life. With great freedom to adapt the spaces to every moment of your life according to your needs. Can you imagine living here?

## **FEATURES**

Surface 56 m<sup>2</sup> 2 Rooms 2 Toilets

- Heating
- ✓ Boxroom

PRICE UPON REQUEST

(Ventas) Ref: ONM2401002

(Ventas) Ref: ONM2401002

(Ventas) Ref: ONM2401002

The information about any property is not binding to any offer or contract. Any verbal or written declaration made by aProperties with regards to the value or condition of the property should not be considered accurate or factual. The pictures make reference to some parts of the property at the times that they were taken. The areas, dimensions and distances that are given are approximate and should be checked by the client. The images are computer generated and are just an approximate indication of the real appearance of the property; these may change at any time. The information with regards to the property may also change at any time.