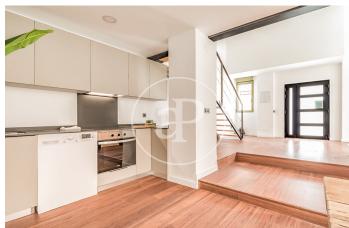

## New build lofts for residential use in Ventas.

Discover this unique development comprising a total of 16 LOFT type homes for RESIDENTIAL USE, located in the Ventas neighbourhood, next to calle Alcalá and El Carmen metro station. The project is recently completed, so it is for immediate delivery. You will find homes full of light and space, all exterior, each with independent access from the street, with double-height living rooms, large integrated kitchens and large windows overlooking the street. All homes have 2 complete bathrooms. Living in a loft is the exact definition of living in a completely open space, without walls, corridors or doors that limit your space and your way of life. With great freedom to adapt the spaces to every moment of your life according to your needs. Can you imagine living here?

## **FEATURES**

Surface 56 m<sup>2</sup> 2 Rooms 2 Toilets

- Heating
- ✓ Boxroom

PRICE UPON REQUEST

(Ventas) Ref: ONM2401002

(Ventas) Ref: ONM2401002

(Ventas) Ref: ONM2401002

The information about any property is not binding to any offer or contract. Any verbal or written declaration made by aProperties with regards to the value or condition of the property should not be considered accurate or factual. The pictures make reference to some parts of the property at the times that they were taken. The areas, dimensions and distances that are given are approximate and should be checked by the client. The images are computer generated and are just an approximate indication of the real appearance of the property; these may change at any time. The information with regards to the property may also change at any time.