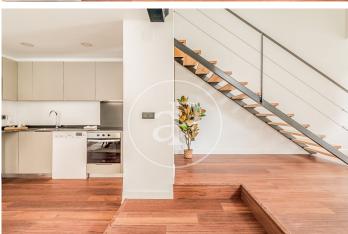

## New build lofts for residential use in Ventas.

Discover this unique development comprising a total of 16 LOFT type homes for RESIDENTIAL USE, located in the Ventas neighbourhood, next to calle Alcalá and El Carmen metro station. The project is recently completed, so it is for immediate delivery. You will find homes full of light and space, all exterior, each with independent access from the street, with double-height living rooms, large integrated kitchens and large windows overlooking the street. All homes have 2 complete bathrooms. Living in a loft is the exact definition of living in a completely open space, without walls, corridors or doors that limit your space and your way of life. With great freedom to adapt the spaces to every moment of your life according to your needs. Can you imagine living here?

## **FEATURES**

Surface 54 m<sup>2</sup> 2 Rooms 2 Toilets

- Heating
- ✓ Boxroom

PRICE UPON REQUEST

(Ventas) Ref: ONM2401002

(Ventas) Ref: ONM2401002

(Ventas) Ref: ONM2401002

The information about any property is not binding to any offer or contract. Any verbal or written declaration made by aProperties with regards to the value or condition of the property should not be considered accurate or factual. The pictures make reference to some parts of the property at the times that they were taken. The areas, dimensions and distances that are given are approximate and should be checked by the client. The images are computer generated and are just an approximate indication of the real appearance of the property; these may change at any time. The information with regards to the property may also change at any time.