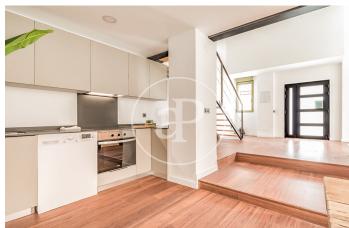

## New build lofts for residential use in Ventas.

Discover this unique development comprising a total of 16 LOFT type homes for RESIDENTIAL USE, located in the Ventas neighbourhood, next to calle Alcalá and El Carmen metro station. The project is recently completed, so it is for immediate delivery. You will find homes full of light and space, all exterior, each with independent access from the street, with double-height living rooms, large integrated kitchens and large windows overlooking the street. All homes have 2 complete bathrooms. Living in a loft is the exact definition of living in a completely open space, without walls, corridors or doors that limit your space and your way of life. With great freedom to adapt the spaces to every moment of your life according to your needs. Can you imagine living here?

## **FEATURES**

Surface 54 m<sup>2</sup> 2 Rooms 2 Toilets

- Heating
- ✓ Boxroom

PRICE UPON REQUEST

(Ventas) Ref: ONM2401002

(Ventas) Ref: ONM2401002

(Ventas) Ref: ONM2401002

The information about any property is not binding to any offer or contract. Any verbal or written declaration made by aProperties with regards to the value or condition of the property should not be considered accurate or factual. The pictures make reference to some parts of the property at the times that they were taken. The areas, dimensions and distances that are given are approximate and should be checked by the client. The images are computer generated and are just an approximate indication of the real appearance of the property; these may change at any time. The information with regards to the property may also change at any time.