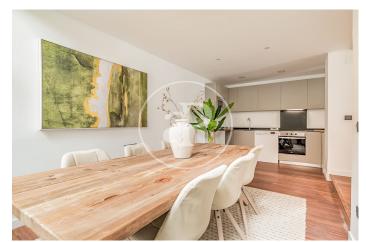

## New build lofts for residential use in Ventas.

Discover this unique development comprising a total of 16 LOFT type homes for RESIDENTIAL USE, located in the Ventas neighbourhood, next to calle Alcalá and El Carmen metro station. The project is recently completed, so it is for immediate delivery. You will find homes full of light and space, all exterior, each with independent access from the street, with double-height living rooms, large integrated kitchens and large windows overlooking the street. All homes have 2 complete bathrooms. Living in a loft is the exact definition of living in a completely open space, without walls, corridors or doors that limit your space and your way of life. With great freedom to adapt the spaces to every moment of your life according to your needs. Can you imagine living here?

## **FEATURES**

Surface 54 m<sup>2</sup> 2 Rooms 2 Toilets

- Heating
- ✓ Boxroom

PRICE UPON REQUEST

(Ventas) Ref: ONM2401002

(Ventas) Ref: ONM2401002

(Ventas) Ref: ONM2401002

The information about any property is not binding to any offer or contract. Any verbal or written declaration made by aProperties with regards to the value or condition of the property should not be considered accurate or factual. The pictures make reference to some parts of the property at the times that they were taken. The areas, dimensions and distances that are given are approximate and should be checked by the client. The images are computer generated and are just an approximate indication of the real appearance of the property; these may change at any time. The information with regards to the property may also change at any time.