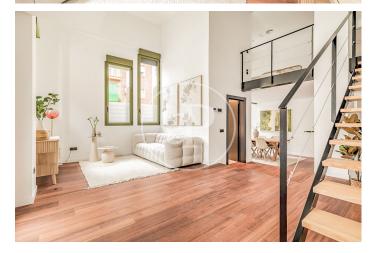

## New build lofts for residential use in Ventas.

Discover this unique development comprising a total of 16 LOFT type homes for RESIDENTIAL USE, located in the Ventas neighbourhood, next to calle Alcalá and El Carmen metro station. The project is recently completed, so it is for immediate delivery. You will find homes full of light and space, all exterior, each with independent access from the street, with double-height living rooms, large integrated kitchens and large windows overlooking the street. All homes have 2 complete bathrooms. Living in a loft is the exact definition of living in a completely open space, without walls, corridors or doors that limit your space and your way of life. With great freedom to adapt the spaces to every moment of your life according to your needs. Can you imagine living here?

## **FEATURES**

Surface 54 m<sup>2</sup> 2 Rooms 2 Toilets

- Heating
- ✓ Boxroom

PRICE UPON REQUEST

(Ventas) Ref: ONM2401002

(Ventas) Ref: ONM2401002

(Ventas) Ref: ONM2401002

The information about any property is not binding to any offer or contract. Any verbal or written declaration made by aProperties with regards to the value or condition of the property should not be considered accurate or factual. The pictures make reference to some parts of the property at the times that they were taken. The areas, dimensions and distances that are given are approximate and should be checked by the client. The images are computer generated and are just an approximate indication of the real appearance of the property; these may change at any time. The information with regards to the property may also change at any time.