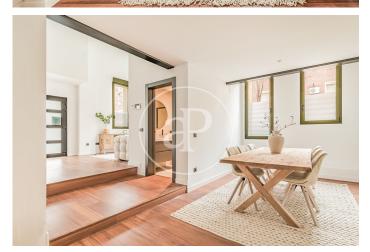

## New build lofts for residential use in Ventas.

Discover this unique development comprising a total of 16 LOFT type homes for RESIDENTIAL USE, located in the Ventas neighbourhood, next to calle Alcalá and El Carmen metro station. The project is recently completed, so it is for immediate delivery. You will find homes full of light and space, all exterior, each with independent access from the street, with double-height living rooms, large integrated kitchens and large windows overlooking the street. All homes have 2 complete bathrooms. Living in a loft is the exact definition of living in a completely open space, without walls, corridors or doors that limit your space and your way of life. With great freedom to adapt the spaces to every moment of your life according to your needs. Can you imagine living here?

## **FEATURES**

Surface 54 m<sup>2</sup> 2 Rooms 2 Toilets

- Heating
- ✓ Boxroom

PRICE UPON REQUEST

(Ventas) Ref: ONM2401002

(Ventas) Ref: ONM2401002

(Ventas) Ref: ONM2401002

The information about any property is not binding to any offer or contract. Any verbal or written declaration made by aProperties with regards to the value or condition of the property should not be considered accurate or factual. The pictures make reference to some parts of the property at the times that they were taken. The areas, dimensions and distances that are given are approximate and should be checked by the client. The images are computer generated and are just an approximate indication of the real appearance of the property; these may change at any time. The information with regards to the property may also change at any time.