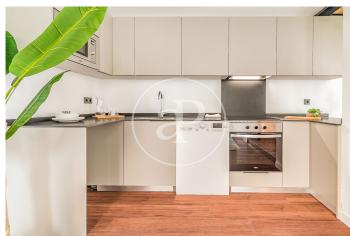

## New build lofts for residential use in Ventas.

Discover this unique development comprising a total of 16 LOFT type homes for RESIDENTIAL USE, located in the Ventas neighbourhood, next to calle Alcalá and El Carmen metro station. The project is recently completed, so it is for immediate delivery. You will find homes full of light and space, all exterior, each with independent access from the street, with double-height living rooms, large integrated kitchens and large windows overlooking the street. All homes have 2 complete bathrooms. Living in a loft is the exact definition of living in a completely open space, without walls, corridors or doors that limit your space and your way of life. With great freedom to adapt the spaces to every moment of your life according to your needs. Can you imagine living here?

## **FEATURES**

Surface 54 m<sup>2</sup> 2 Rooms 2 Toilets

- Heating
- ✓ Boxroom

PRICE UPON REQUEST

(Ventas) Ref: ONM2401002

(Ventas) Ref: ONM2401002

(Ventas) Ref: ONM2401002

The information about any property is not binding to any offer or contract. Any verbal or written declaration made by aProperties with regards to the value or condition of the property should not be considered accurate or factual. The pictures make reference to some parts of the property at the times that they were taken. The areas, dimensions and distances that are given are approximate and should be checked by the client. The images are computer generated and are just an approximate indication of the real appearance of the property; these may change at any time. The information with regards to the property may also change at any time.