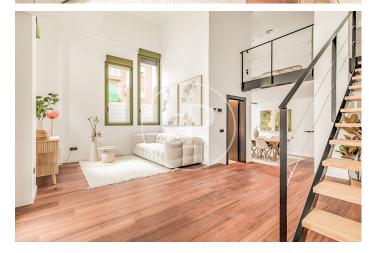

## New build lofts for residential use in Ventas.

Discover this unique development comprising a total of 16 LOFT type homes for RESIDENTIAL USE, located in the Ventas neighbourhood, next to calle Alcalá and El Carmen metro station. The project is recently completed, so it is for immediate delivery. You will find homes full of light and space, all exterior, each with independent access from the street, with double-height living rooms, large integrated kitchens and large windows overlooking the street. All homes have 2 complete bathrooms. Living in a loft is the exact definition of living in a completely open space, without walls, corridors or doors that limit your space and your way of life. With great freedom to adapt the spaces to every moment of your life according to your needs. Can you imagine living here?

## **FEATURES**

Surface 55 m<sup>2</sup> 2 Rooms 2 Toilets

- Heating
- ✓ Boxroom

PRICE UPON REQUEST

(Ventas) Ref: ONM2401002

(Ventas) Ref: ONM2401002

(Ventas) Ref: ONM2401002

The information about any property is not binding to any offer or contract. Any verbal or written declaration made by aProperties with regards to the value or condition of the property should not be considered accurate or factual. The pictures make reference to some parts of the property at the times that they were taken. The areas, dimensions and distances that are given are approximate and should be checked by the client. The images are computer generated and are just an approximate indication of the real appearance of the property; these may change at any time. The information with regards to the property may also change at any time.