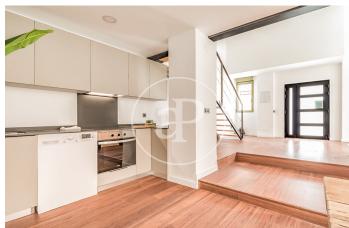

## New build lofts for residential use in Ventas.

Discover this unique development comprising a total of 16 LOFT type homes for RESIDENTIAL USE, located in the Ventas neighbourhood, next to calle Alcalá and El Carmen metro station. The project is recently completed, so it is for immediate delivery. You will find homes full of light and space, all exterior, each with independent access from the street, with double-height living rooms, large integrated kitchens and large windows overlooking the street. All homes have 2 complete bathrooms. Living in a loft is the exact definition of living in a completely open space, without walls, corridors or doors that limit your space and your way of life. With great freedom to adapt the spaces to every moment of your life according to your needs. Can you imagine living here?