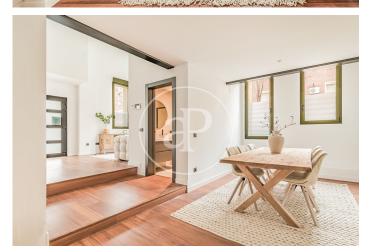

## New build lofts for residential use in Ventas.

Discover this unique development comprising a total of 16 LOFT type homes for RESIDENTIAL USE, located in the Ventas neighbourhood, next to calle Alcalá and El Carmen metro station. The project is recently completed, so it is for immediate delivery. You will find homes full of light and space, all exterior, each with independent access from the street, with double-height living rooms, large integrated kitchens and large windows overlooking the street. All homes have 2 complete bathrooms. Living in a loft is the exact definition of living in a completely open space, without walls, corridors or doors that limit your space and your way of life. With great freedom to adapt the spaces to every moment of your life according to your needs. Can you imagine living here?

## **FEATURES**

Surface 55 m<sup>2</sup> 2 Rooms 2 Toilets

- Heating
- ✓ Boxroom

PRICE UPON REQUEST

(Ventas) Ref: ONM2401002

(Ventas) Ref: ONM2401002

(Ventas) Ref: ONM2401002

The information about any property is not binding to any offer or contract. Any verbal or written declaration made by aProperties with regards to the value or condition of the property should not be considered accurate or factual. The pictures make reference to some parts of the property at the times that they were taken. The areas, dimensions and distances that are given are approximate and should be checked by the client. The images are computer generated and are just an approximate indication of the real appearance of the property; these may change at any time. The information with regards to the property may also change at any time.