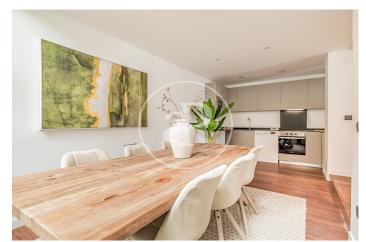

## New build lofts for residential use in Ventas.

Discover this unique development comprising a total of 16 LOFT type homes for RESIDENTIAL USE, located in the Ventas neighbourhood, next to calle Alcalá and El Carmen metro station. The project is recently completed, so it is for immediate delivery. You will find homes full of light and space, all exterior, each with independent access from the street, with double-height living rooms, large integrated kitchens and large windows overlooking the street. All homes have 2 complete bathrooms. Living in a loft is the exact definition of living in a completely open space, without walls, corridors or doors that limit your space and your way of life. With great freedom to adapt the spaces to every moment of your life according to your needs. Can you imagine living here?

## **FEATURES**

Surface 55 m<sup>2</sup> 2 Rooms 2 Toilets

- Heating
- ✓ Boxroom

PRICE UPON REQUEST

(Ventas) Ref: ONM2401002

(Ventas) Ref: ONM2401002

(Ventas) Ref: ONM2401002

The information about any property is not binding to any offer or contract. Any verbal or written declaration made by aProperties with regards to the value or condition of the property should not be considered accurate or factual. The pictures make reference to some parts of the property at the times that they were taken. The areas, dimensions and distances that are given are approximate and should be checked by the client. The images are computer generated and are just an approximate indication of the real appearance of the property; these may change at any time. The information with regards to the property may also change at any time.