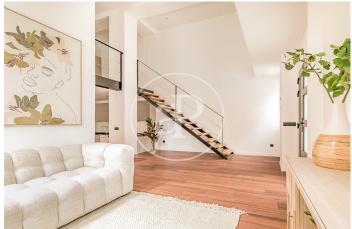

## New build lofts for residential use in Ventas.

Discover this unique development comprising a total of 16 LOFT type homes for RESIDENTIAL USE, located in the Ventas neighbourhood, next to calle Alcalá and El Carmen metro station. The project is recently completed, so it is for immediate delivery. You will find homes full of light and space, all exterior, each with independent access from the street, with double-height living rooms, large integrated kitchens and large windows overlooking the street. All homes have 2 complete bathrooms. Living in a loft is the exact definition of living in a completely open space, without walls, corridors or doors that limit your space and your way of life. With great freedom to adapt the spaces to every moment of your life according to your needs. Can you imagine living here?

## **FEATURES**

Surface 55 m<sup>2</sup> 2 Rooms 2 Toilets

- Heating
- ✓ Boxroom

PRICE UPON REQUEST

(Ventas) Ref: ONM2401002

(Ventas) Ref: ONM2401002

(Ventas) Ref: ONM2401002

The information about any property is not binding to any offer or contract. Any verbal or written declaration made by aProperties with regards to the value or condition of the property should not be considered accurate or factual. The pictures make reference to some parts of the property at the times that they were taken. The areas, dimensions and distances that are given are approximate and should be checked by the client. The images are computer generated and are just an approximate indication of the real appearance of the property; these may change at any time. The information with regards to the property may also change at any time.