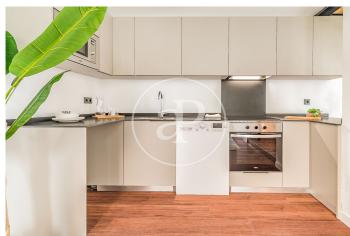

## New build lofts for residential use in Ventas.

Discover this unique development comprising a total of 16 LOFT type homes for RESIDENTIAL USE, located in the Ventas neighbourhood, next to calle Alcalá and El Carmen metro station. The project is recently completed, so it is for immediate delivery. You will find homes full of light and space, all exterior, each with independent access from the street, with double-height living rooms, large integrated kitchens and large windows overlooking the street. All homes have 2 complete bathrooms. Living in a loft is the exact definition of living in a completely open space, without walls, corridors or doors that limit your space and your way of life. With great freedom to adapt the spaces to every moment of your life according to your needs. Can you imagine living here?

## **FEATURES**

Surface 55 m<sup>2</sup> 2 Rooms 2 Toilets

- Heating
- ✓ Boxroom

PRICE UPON REQUEST

(Ventas) Ref: ONM2401002

(Ventas) Ref: ONM2401002

(Ventas) Ref: ONM2401002

The information about any property is not binding to any offer or contract. Any verbal or written declaration made by aProperties with regards to the value or condition of the property should not be considered accurate or factual. The pictures make reference to some parts of the property at the times that they were taken. The areas, dimensions and distances that are given are approximate and should be checked by the client. The images are computer generated and are just an approximate indication of the real appearance of the property; these may change at any time. The information with regards to the property may also change at any time.