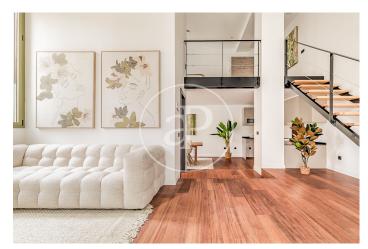

## New build lofts for residential use in Ventas.

Discover this unique development comprising a total of 16 LOFT type homes for RESIDENTIAL USE, located in the Ventas neighbourhood, next to calle Alcalá and El Carmen metro station. The project is recently completed, so it is for immediate delivery. You will find homes full of light and space, all exterior, each with independent access from the street, with double-height living rooms, large integrated kitchens and large windows overlooking the street. All homes have 2 complete bathrooms. Living in a loft is the exact definition of living in a completely open space, without walls, corridors or doors that limit your space and your way of life. With great freedom to adapt the spaces to every moment of your life according to your needs. Can you imagine living here?

## **FEATURES**

Surface 55 m<sup>2</sup> 2 Rooms 2 Toilets

- Heating
- ✓ Boxroom

PRICE UPON REQUEST

(Ventas) Ref: ONM2401002

(Ventas) Ref: ONM2401002

(Ventas) Ref: ONM2401002

The information about any property is not binding to any offer or contract. Any verbal or written declaration made by aProperties with regards to the value or condition of the property should not be considered accurate or factual. The pictures make reference to some parts of the property at the times that they were taken. The areas, dimensions and distances that are given are approximate and should be checked by the client. The images are computer generated and are just an approximate indication of the real appearance of the property; these may change at any time. The information with regards to the property may also change at any time.