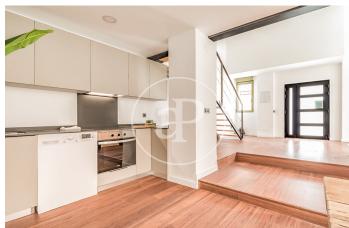

## New build lofts for residential use in Ventas.

Discover this unique development comprising a total of 16 LOFT type homes for RESIDENTIAL USE, located in the Ventas neighbourhood, next to calle Alcalá and El Carmen metro station. The project is recently completed, so it is for immediate delivery. You will find homes full of light and space, all exterior, each with independent access from the street, with double-height living rooms, large integrated kitchens and large windows overlooking the street. All homes have 2 complete bathrooms. Living in a loft is the exact definition of living in a completely open space, without walls, corridors or doors that limit your space and your way of life. With great freedom to adapt the spaces to every moment of your life according to your needs. Can you imagine living here?

## **FEATURES**

Surface 55 m<sup>2</sup> 2 Rooms 2 Toilets

- Heating
- ✓ Boxroom

PRICE UPON REQUEST

(Ventas) Ref: ONM2401002

(Ventas) Ref: ONM2401002

(Ventas) Ref: ONM2401002

The information about any property is not binding to any offer or contract. Any verbal or written declaration made by aProperties with regards to the value or condition of the property should not be considered accurate or factual. The pictures make reference to some parts of the property at the times that they were taken. The areas, dimensions and distances that are given are approximate and should be checked by the client. The images are computer generated and are just an approximate indication of the real appearance of the property; these may change at any time. The information with regards to the property may also change at any time.