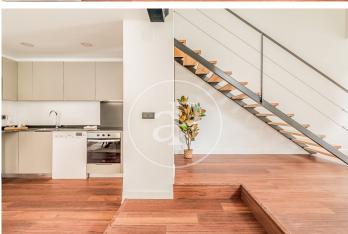

## New build lofts for residential use in Ventas.

Discover this unique development comprising a total of 16 LOFT type homes for RESIDENTIAL USE, located in the Ventas neighbourhood, next to calle Alcalá and El Carmen metro station. The project is recently completed, so it is for immediate delivery. You will find homes full of light and space, all exterior, each with independent access from the street, with double-height living rooms, large integrated kitchens and large windows overlooking the street. All homes have 2 complete bathrooms. Living in a loft is the exact definition of living in a completely open space, without walls, corridors or doors that limit your space and your way of life. With great freedom to adapt the spaces to every moment of your life according to your needs. Can you imagine living here?

## **FEATURES**

Surface 55 m<sup>2</sup> 2 Rooms 2 Toilets

- Heating
- ✓ Boxroom

PRICE UPON REQUEST

(Ventas) Ref: ONM2401002

(Ventas) Ref: ONM2401002

(Ventas) Ref: ONM2401002

The information about any property is not binding to any offer or contract. Any verbal or written declaration made by aProperties with regards to the value or condition of the property should not be considered accurate or factual. The pictures make reference to some parts of the property at the times that they were taken. The areas, dimensions and distances that are given are approximate and should be checked by the client. The images are computer generated and are just an approximate indication of the real appearance of the property; these may change at any time. The information with regards to the property may also change at any time.