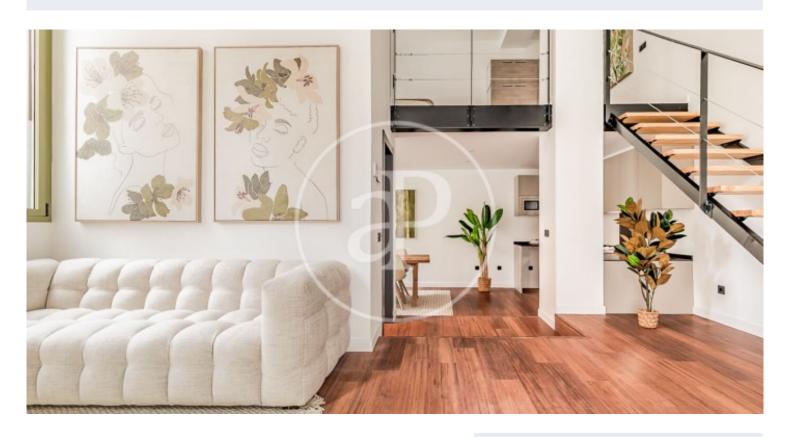

## New build lofts for residential use in Ventas.

Discover this unique development comprising a total of 16 LOFT type homes for RESIDENTIAL USE, located in the Ventas neighbourhood, next to calle Alcalá and El Carmen metro station. The project is recently completed, so it is for immediate delivery. You will find homes full of light and space, all exterior, each with independent access from the street, with double-height living rooms, large integrated kitchens and large windows overlooking the street. All homes have 2 complete bathrooms. Living in a loft is the exact definition of living in a completely open space, without walls, corridors or doors that limit your space and your way of life. With great freedom to adapt the spaces to every moment of your life according to your needs. Can you imagine living here?

## **FEATURES**

Surface 55 m<sup>2</sup> 2 Rooms 2 Toilets

- Heating
- ✓ Boxroom

PRICE UPON REQUEST

(Ventas) Ref: ONM2401002

(Ventas) Ref: ONM2401002

(Ventas) Ref: ONM2401002

The information about any property is not binding to any offer or contract. Any verbal or written declaration made by aProperties with regards to the value or condition of the property should not be considered accurate or factual. The pictures make reference to some parts of the property at the times that they were taken. The areas, dimensions and distances that are given are approximate and should be checked by the client. The images are computer generated and are just an approximate indication of the real appearance of the property; these may change at any time. The information with regards to the property may also change at any time.