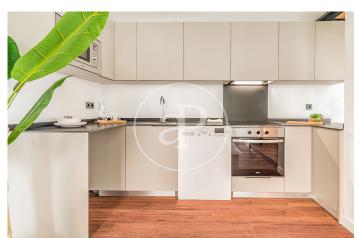

# New build lofts for residential use in Ventas.

Discover this unique development comprising a total of 16 LOFT type homes for RESIDENTIAL USE, located in the Ventas neighbourhood, next to calle Alcalá and El Carmen metro station. The project is recently completed, so it is for immediate delivery. You will find homes full of light and space, all exterior, each with independent access from the street, with double-height living rooms, large integrated kitchens and large windows overlooking the street. All homes have 2 complete bathrooms. Living in a loft is the exact definition of living in a completely open space, without walls, corridors or doors that limit your space and your way of life. With great freedom to adapt the spaces to every moment of your life according to your needs. Can you imagine living here? Ciudad Lineal / Ventas Unit bj 10 Completion Q1 2024

#### FEATURES

Surface 53 m<sup>2</sup> 2 Rooms 2 Toilets

Heating

Boxroom

Price 320,000 €

Calle Serrano 60 Tel: 91 800 54 65 https://www.aproperties.es