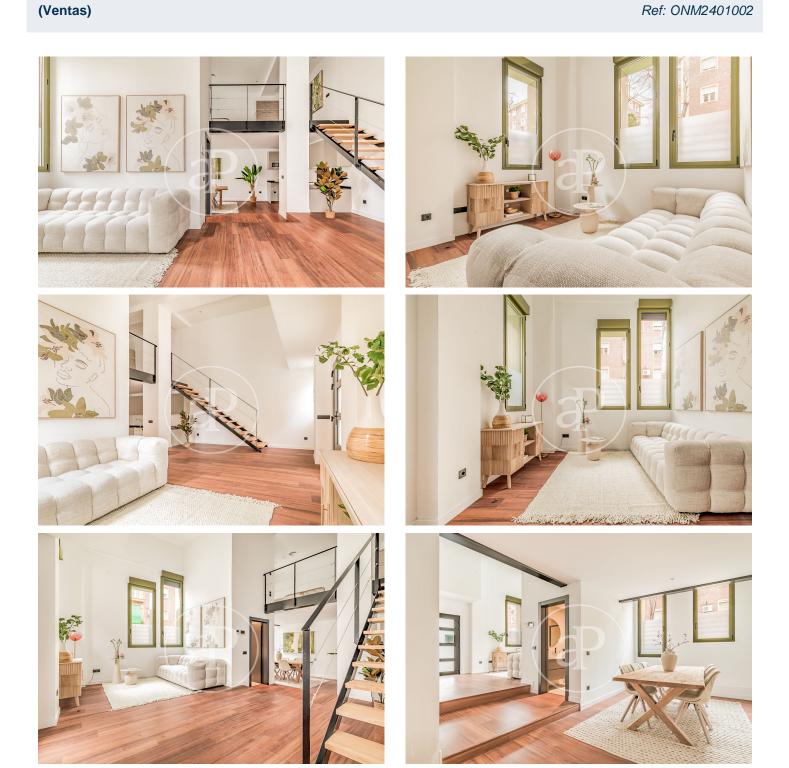

# New build lofts for residential use in Ventas.

Discover this unique development comprising a total of 16 LOFT type homes for RESIDENTIAL USE, located in the Ventas neighbourhood, next to calle Alcalá and El Carmen metro station. The project is recently completed, so it is for immediate delivery. You will find homes full of light and space, all exterior, each with independent access from the street, with double-height living rooms, large integrated kitchens and large windows overlooking the street. All homes have 2 complete bathrooms. Living in a loft is the exact definition of living in a completely open space, without walls, corridors or doors that limit your space and your way of life. With great freedom to adapt the spaces to every moment of your life according to your needs. Can you imagine living here? Ciudad Lineal / Ventas Unit bj 10 Completion Q1 2024

#### FEATURES

Surface 53 m<sup>2</sup> 2 Rooms 2 Toilets

Heating

Boxroom

Price 320,000 €

Calle Serrano 60 Tel: 91 800 54 65 https://www.aproperties.es