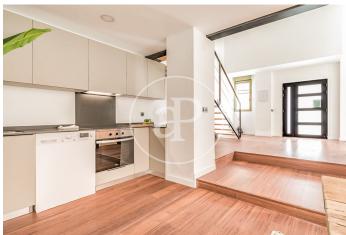

# New build lofts for residential use in Ventas.

Discover this unique development comprising a total of 16 LOFT type homes for RESIDENTIAL USE, located in the Ventas neighbourhood, next to calle Alcalá and El Carmen metro station. The project is recently completed, so it is for immediate delivery. You will find homes full of light and space, all exterior, each with independent access from the street, with double-height living rooms, large integrated kitchens and large windows overlooking the street. All homes have 2 complete bathrooms. Living in a loft is the exact definition of living in a completely open space, without walls, corridors or doors that limit your space and your way of life. With great freedom to adapt the spaces to every moment of your life according to your needs. Can you imagine living here? Ciudad Lineal / Ventas Unit bj 10 Completion Q1 2024

#### FEATURES

Surface 53 m<sup>2</sup> 2 Rooms 2 Toilets

Heating

Boxroom

Price 320,000 €

Calle Serrano 60 Tel: 91 800 54 65 https://www.aproperties.es