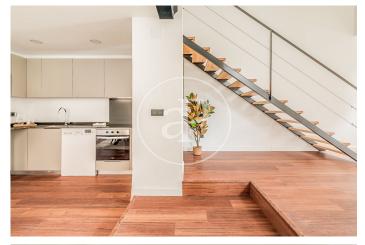

# New build lofts for residential use in Ventas.

Discover this unique development comprising a total of 16 LOFT type homes for RESIDENTIAL USE, located in the Ventas neighbourhood, next to calle Alcalá and El Carmen metro station. The project is recently completed, so it is for immediate delivery. You will find homes full of light and space, all exterior, each with independent access from the street, with double-height living rooms, large integrated kitchens and large windows overlooking the street. All homes have 2 complete bathrooms. Living in a loft is the exact definition of living in a completely open space, without walls, corridors or doors that limit your space and your way of life. With great freedom to adapt the spaces to every moment of your life according to your needs. Can you imagine living here? Ciudad Lineal / Ventas Unit bj 10 Completion Q1 2024

#### FEATURES

Surface 53 m<sup>2</sup> 2 Rooms 2 Toilets

Heating

Boxroom

Price 320,000 €

Calle Serrano 60 Tel: 91 800 54 65 https://www.aproperties.es