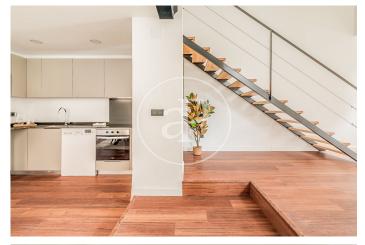

# New build lofts for residential use in Ventas.

Discover this unique development comprising a total of 16 LOFT type homes for RESIDENTIAL USE, located in the Ventas neighbourhood, next to calle Alcalá and El Carmen metro station. The project is recently completed, so it is for immediate delivery. You will find homes full of light and space, all exterior, each with independent access from the street, with double-height living rooms, large integrated kitchens and large windows overlooking the street. All homes have 2 complete bathrooms. Living in a loft is the exact definition of living in a completely open space, without walls, corridors or doors that limit your space and your way of life. With great freedom to adapt the spaces to every moment of your life according to your needs. Can you imagine living here? Ciudad Lineal / Ventas Unit bj 11 Completion Q1 2024

#### FEATURES

Surface 68 m<sup>2</sup> 2 Rooms 2 Toilets

Heating

Boxroom

Price 440,000 €

Calle Serrano 60 Tel: 91 800 54 65 https://www.aproperties.es