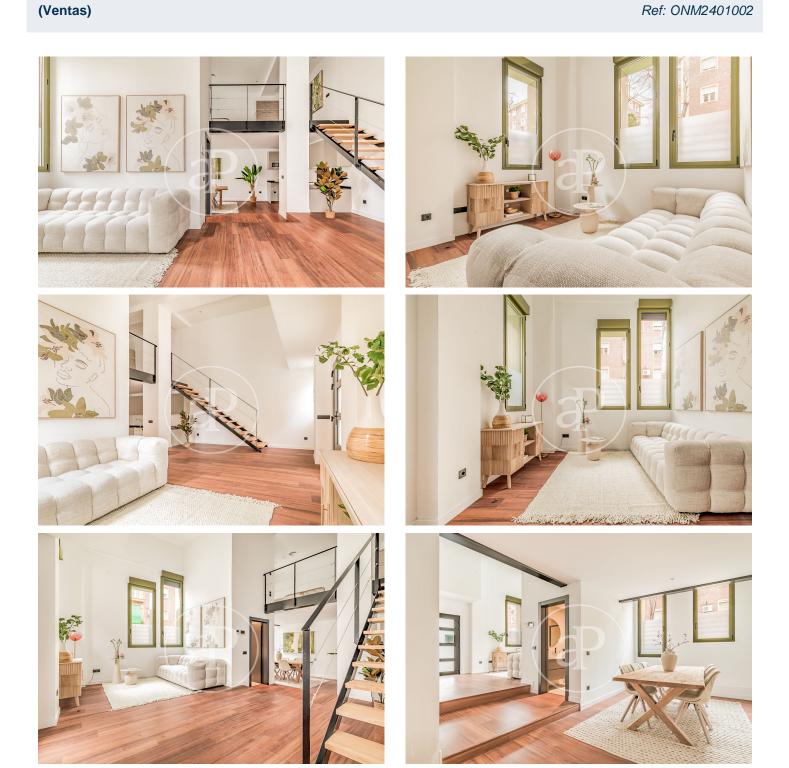

# New build lofts for residential use in Ventas.

Discover this unique development comprising a total of 16 LOFT type homes for RESIDENTIAL USE, located in the Ventas neighbourhood, next to calle Alcalá and El Carmen metro station. The project is recently completed, so it is for immediate delivery. You will find homes full of light and space, all exterior, each with independent access from the street, with double-height living rooms, large integrated kitchens and large windows overlooking the street. All homes have 2 complete bathrooms. Living in a loft is the exact definition of living in a completely open space, without walls, corridors or doors that limit your space and your way of life. With great freedom to adapt the spaces to every moment of your life according to your needs. Can you imagine living here? Ciudad Lineal / Ventas Unit bj 11 Completion Q1 2024

#### FEATURES

Surface 68 m<sup>2</sup> 2 Rooms 2 Toilets

Heating

Boxroom

Price 440,000 €

Calle Serrano 60 Tel: 91 800 54 65 https://www.aproperties.es