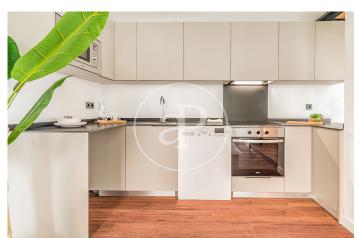

# New build lofts for residential use in Ventas.

Discover this unique development comprising a total of 16 LOFT type homes for RESIDENTIAL USE, located in the Ventas neighbourhood, next to calle Alcalá and El Carmen metro station. The project is recently completed, so it is for immediate delivery. You will find homes full of light and space, all exterior, each with independent access from the street, with double-height living rooms, large integrated kitchens and large windows overlooking the street. All homes have 2 complete bathrooms. Living in a loft is the exact definition of living in a completely open space, without walls, corridors or doors that limit your space and your way of life. With great freedom to adapt the spaces to every moment of your life according to your needs. Can you imagine living here? Ciudad Lineal / Ventas Unit bj 11 Completion Q1 2024

#### FEATURES

Surface 68 m<sup>2</sup> 2 Rooms 2 Toilets

Heating

Boxroom

Price 440,000 €

Calle Serrano 60 Tel: 91 800 54 65 https://www.aproperties.es