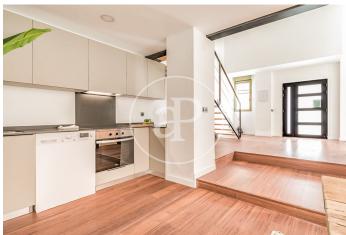

# New build lofts for residential use in Ventas.

Discover this unique development comprising a total of 16 LOFT type homes for RESIDENTIAL USE, located in the Ventas neighbourhood, next to calle Alcalá and El Carmen metro station. The project is recently completed, so it is for immediate delivery. You will find homes full of light and space, all exterior, each with independent access from the street, with double-height living rooms, large integrated kitchens and large windows overlooking the street. All homes have 2 complete bathrooms. Living in a loft is the exact definition of living in a completely open space, without walls, corridors or doors that limit your space and your way of life. With great freedom to adapt the spaces to every moment of your life according to your needs. Can you imagine living here? Ciudad Lineal / Ventas Unit bj 11 Completion Q1 2024

#### FEATURES

Surface 68 m<sup>2</sup> 2 Rooms 2 Toilets

Heating

Boxroom

Price 440,000 €

Calle Serrano 60 Tel: 91 800 54 65 https://www.aproperties.es