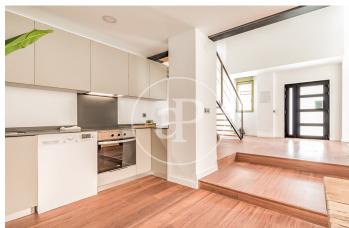

## New build lofts for residential use in Ventas.

Discover this unique development comprising a total of 16 LOFT type homes for RESIDENTIAL USE, located in the Ventas neighbourhood, next to calle Alcalá and El Carmen metro station. The project is recently completed, so it is for immediate delivery. You will find homes full of light and space, all exterior, each with independent access from the street, with double-height living rooms, large integrated kitchens and large windows overlooking the street. All homes have 2 complete bathrooms. Living in a loft is the exact definition of living in a completely open space, without walls, corridors or doors that limit your space and your way of life. With great freedom to adapt the spaces to every moment of your life according to your needs. Can you imagine living here?

## **FEATURES**

Surface 51 m<sup>2</sup> 2 Rooms 2 Toilets

- Heating
- ✓ Boxroom

PRICE UPON REQUEST

(Ventas) Ref: ONM2401002

(Ventas) Ref: ONM2401002

(Ventas) Ref: ONM2401002

The information about any property is not binding to any offer or contract. Any verbal or written declaration made by aProperties with regards to the value or condition of the property should not be considered accurate or factual. The pictures make reference to some parts of the property at the times that they were taken. The areas, dimensions and distances that are given are approximate and should be checked by the client. The images are computer generated and are just an approximate indication of the real appearance of the property; these may change at any time. The information with regards to the property may also change at any time.