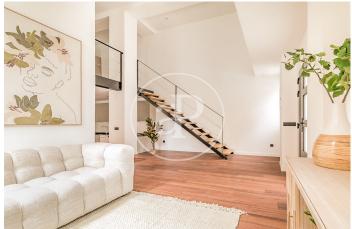

## New build lofts for residential use in Ventas.

Discover this unique development comprising a total of 16 LOFT type homes for RESIDENTIAL USE, located in the Ventas neighbourhood, next to calle Alcalá and El Carmen metro station. The project is recently completed, so it is for immediate delivery. You will find homes full of light and space, all exterior, each with independent access from the street, with double-height living rooms, large integrated kitchens and large windows overlooking the street. All homes have 2 complete bathrooms. Living in a loft is the exact definition of living in a completely open space, without walls, corridors or doors that limit your space and your way of life. With great freedom to adapt the spaces to every moment of your life according to your needs. Can you imagine living here?

## **FEATURES**

Surface 51 m<sup>2</sup> 2 Rooms 2 Toilets

- Heating
- ✓ Boxroom

PRICE UPON REQUEST

(Ventas) Ref: ONM2401002

(Ventas) Ref: ONM2401002

(Ventas) Ref: ONM2401002

The information about any property is not binding to any offer or contract. Any verbal or written declaration made by aProperties with regards to the value or condition of the property should not be considered accurate or factual. The pictures make reference to some parts of the property at the times that they were taken. The areas, dimensions and distances that are given are approximate and should be checked by the client. The images are computer generated and are just an approximate indication of the real appearance of the property; these may change at any time. The information with regards to the property may also change at any time.