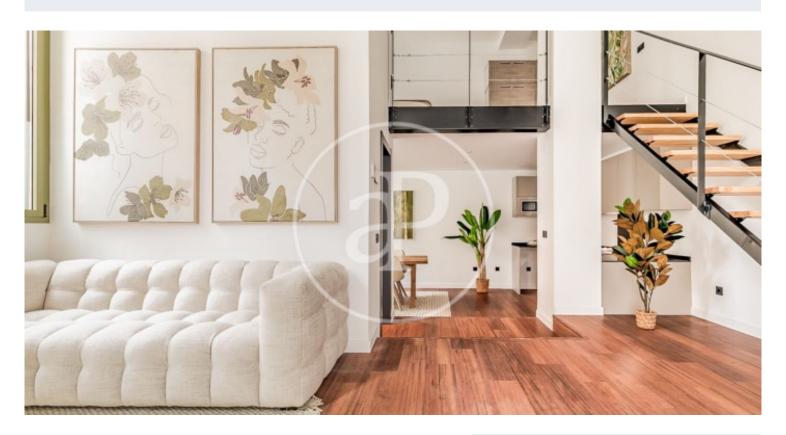

## New build lofts for residential use in Ventas.

Discover this unique development comprising a total of 16 LOFT type homes for RESIDENTIAL USE, located in the Ventas neighbourhood, next to calle Alcalá and El Carmen metro station. The project is recently completed, so it is for immediate delivery. You will find homes full of light and space, all exterior, each with independent access from the street, with double-height living rooms, large integrated kitchens and large windows overlooking the street. All homes have 2 complete bathrooms. Living in a loft is the exact definition of living in a completely open space, without walls, corridors or doors that limit your space and your way of life. With great freedom to adapt the spaces to every moment of your life according to your needs. Can you imagine living here?

## **FEATURES**

Surface 51 m<sup>2</sup> 2 Rooms 2 Toilets

- Heating
- ✓ Boxroom

PRICE UPON REQUEST

(Ventas) Ref: ONM2401002

(Ventas) Ref: ONM2401002

(Ventas) Ref: ONM2401002

The information about any property is not binding to any offer or contract. Any verbal or written declaration made by aProperties with regards to the value or condition of the property should not be considered accurate or factual. The pictures make reference to some parts of the property at the times that they were taken. The areas, dimensions and distances that are given are approximate and should be checked by the client. The images are computer generated and are just an approximate indication of the real appearance of the property; these may change at any time. The information with regards to the property may also change at any time.