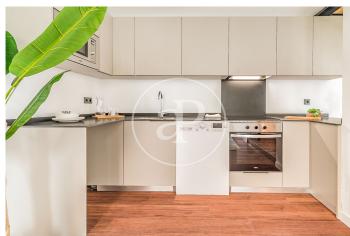

## New build lofts for residential use in Ventas.

Discover this unique development comprising a total of 16 LOFT type homes for RESIDENTIAL USE, located in the Ventas neighbourhood, next to calle Alcalá and El Carmen metro station. The project is recently completed, so it is for immediate delivery. You will find homes full of light and space, all exterior, each with independent access from the street, with double-height living rooms, large integrated kitchens and large windows overlooking the street. All homes have 2 complete bathrooms. Living in a loft is the exact definition of living in a completely open space, without walls, corridors or doors that limit your space and your way of life. With great freedom to adapt the spaces to every moment of your life according to your needs. Can you imagine living here?

## **FEATURES**

Surface 51 m<sup>2</sup> 2 Rooms 2 Toilets

- Heating
- ✓ Boxroom

PRICE UPON REQUEST

(Ventas) Ref: ONM2401002

(Ventas) Ref: ONM2401002

(Ventas) Ref: ONM2401002

The information about any property is not binding to any offer or contract. Any verbal or written declaration made by aProperties with regards to the value or condition of the property should not be considered accurate or factual. The pictures make reference to some parts of the property at the times that they were taken. The areas, dimensions and distances that are given are approximate and should be checked by the client. The images are computer generated and are just an approximate indication of the real appearance of the property; these may change at any time. The information with regards to the property may also change at any time.