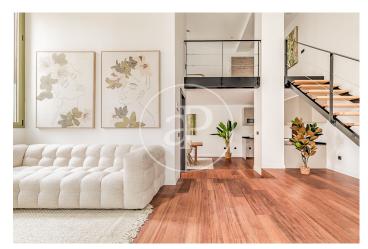

## New build lofts for residential use in Ventas.

Discover this unique development comprising a total of 16 LOFT type homes for RESIDENTIAL USE, located in the Ventas neighbourhood, next to calle Alcalá and El Carmen metro station. The project is recently completed, so it is for immediate delivery. You will find homes full of light and space, all exterior, each with independent access from the street, with double-height living rooms, large integrated kitchens and large windows overlooking the street. All homes have 2 complete bathrooms. Living in a loft is the exact definition of living in a completely open space, without walls, corridors or doors that limit your space and your way of life. With great freedom to adapt the spaces to every moment of your life according to your needs. Can you imagine living here?

## **FEATURES**

Surface 51 m<sup>2</sup> 2 Rooms 2 Toilets

- Heating
- ✓ Boxroom

PRICE UPON REQUEST

(Ventas) Ref: ONM2401002

(Ventas) Ref: ONM2401002

(Ventas) Ref: ONM2401002

The information about any property is not binding to any offer or contract. Any verbal or written declaration made by aProperties with regards to the value or condition of the property should not be considered accurate or factual. The pictures make reference to some parts of the property at the times that they were taken. The areas, dimensions and distances that are given are approximate and should be checked by the client. The images are computer generated and are just an approximate indication of the real appearance of the property; these may change at any time. The information with regards to the property may also change at any time.