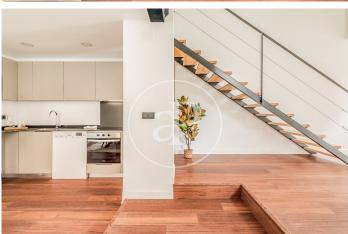

## New build lofts for residential use in Ventas.

Discover this unique development comprising a total of 16 LOFT type homes for RESIDENTIAL USE, located in the Ventas neighbourhood, next to calle Alcalá and El Carmen metro station. The project is recently completed, so it is for immediate delivery. You will find homes full of light and space, all exterior, each with independent access from the street, with double-height living rooms, large integrated kitchens and large windows overlooking the street. All homes have 2 complete bathrooms. Living in a loft is the exact definition of living in a completely open space, without walls, corridors or doors that limit your space and your way of life. With great freedom to adapt the spaces to every moment of your life according to your needs. Can you imagine living here?

## **FEATURES**

Surface 51 m<sup>2</sup> 2 Rooms 2 Toilets

- Heating
- ✓ Boxroom

PRICE UPON REQUEST

(Ventas) Ref: ONM2401002

(Ventas) Ref: ONM2401002

(Ventas) Ref: ONM2401002

The information about any property is not binding to any offer or contract. Any verbal or written declaration made by aProperties with regards to the value or condition of the property should not be considered accurate or factual. The pictures make reference to some parts of the property at the times that they were taken. The areas, dimensions and distances that are given are approximate and should be checked by the client. The images are computer generated and are just an approximate indication of the real appearance of the property; these may change at any time. The information with regards to the property may also change at any time.