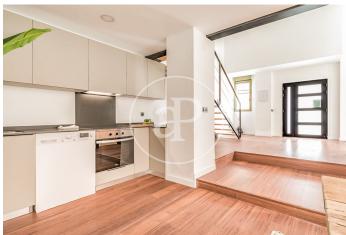

# New build lofts for residential use in Ventas.

Discover this unique development comprising a total of 16 LOFT type homes for RESIDENTIAL USE, located in the Ventas neighbourhood, next to calle Alcalá and El Carmen metro station. The project is recently completed, so it is for immediate delivery. You will find homes full of light and space, all exterior, each with independent access from the street, with double-height living rooms, large integrated kitchens and large windows overlooking the street. All homes have 2 complete bathrooms. Living in a loft is the exact definition of living in a completely open space, without walls, corridors or doors that limit your space and your way of life. With great freedom to adapt the spaces to every moment of your life according to your needs. Can you imagine living here? Ciudad Lineal / Ventas Unit bj 14 Completion Q1 2024