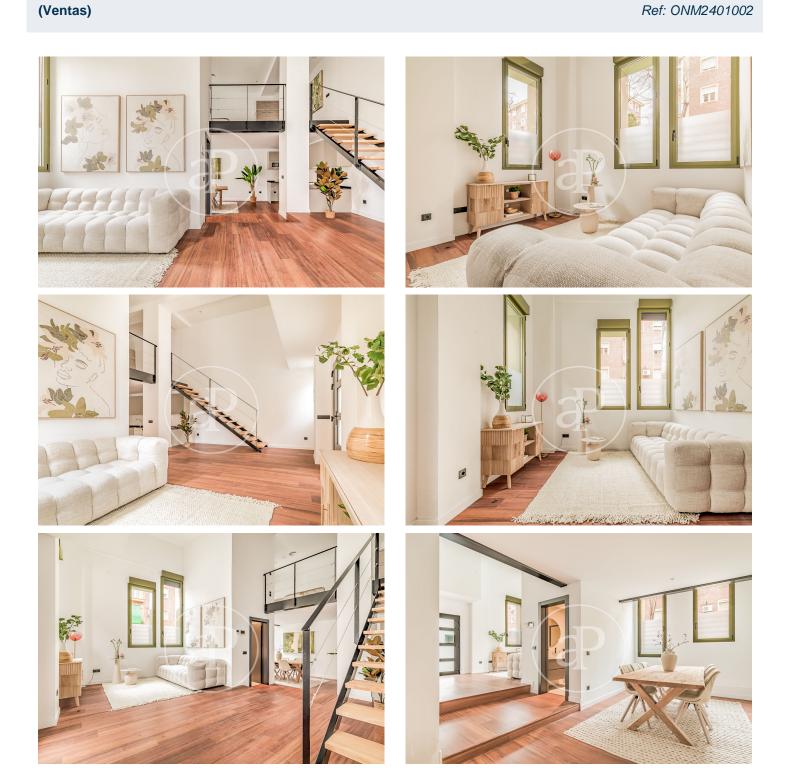

# New build lofts for residential use in Ventas.

Discover this unique development comprising a total of 16 LOFT type homes for RESIDENTIAL USE, located in the Ventas neighbourhood, next to calle Alcalá and El Carmen metro station. The project is recently completed, so it is for immediate delivery. You will find homes full of light and space, all exterior, each with independent access from the street, with double-height living rooms, large integrated kitchens and large windows overlooking the street. All homes have 2 complete bathrooms. Living in a loft is the exact definition of living in a completely open space, without walls, corridors or doors that limit your space and your way of life. With great freedom to adapt the spaces to every moment of your life according to your needs. Can you imagine living here? Ciudad Lineal / Ventas Unit bj 14 Completion Q1 2024