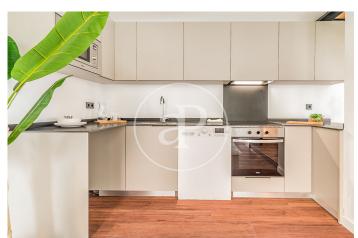

# New build lofts for residential use in Ventas.

Discover this unique development comprising a total of 16 LOFT type homes for RESIDENTIAL USE, located in the Ventas neighbourhood, next to calle Alcalá and El Carmen metro station. The project is recently completed, so it is for immediate delivery. You will find homes full of light and space, all exterior, each with independent access from the street, with double-height living rooms, large integrated kitchens and large windows overlooking the street. All homes have 2 complete bathrooms. Living in a loft is the exact definition of living in a completely open space, without walls, corridors or doors that limit your space and your way of life. With great freedom to adapt the spaces to every moment of your life according to your needs. Can you imagine living here? Ciudad Lineal / Ventas Unit bj 14 Completion Q1 2024