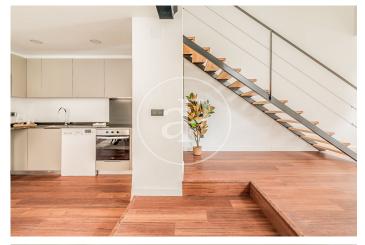

# New build lofts for residential use in Ventas.

Discover this unique development comprising a total of 16 LOFT type homes for RESIDENTIAL USE, located in the Ventas neighbourhood, next to calle Alcalá and El Carmen metro station. The project is recently completed, so it is for immediate delivery. You will find homes full of light and space, all exterior, each with independent access from the street, with double-height living rooms, large integrated kitchens and large windows overlooking the street. All homes have 2 complete bathrooms. Living in a loft is the exact definition of living in a completely open space, without walls, corridors or doors that limit your space and your way of life. With great freedom to adapt the spaces to every moment of your life according to your needs. Can you imagine living here? Ciudad Lineal / Ventas Unit bj 14 Completion Q1 2024