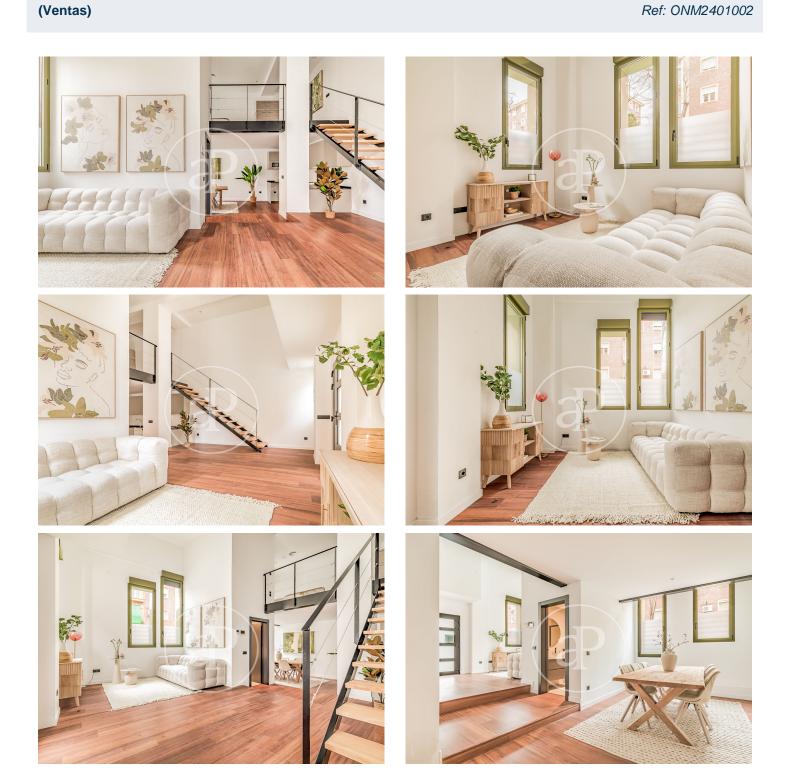

# New build lofts for residential use in Ventas.

Discover this unique development comprising a total of 16 LOFT type homes for RESIDENTIAL USE, located in the Ventas neighbourhood, next to calle Alcalá and El Carmen metro station. The project is recently completed, so it is for immediate delivery. You will find homes full of light and space, all exterior, each with independent access from the street, with double-height living rooms, large integrated kitchens and large windows overlooking the street. All homes have 2 complete bathrooms. Living in a loft is the exact definition of living in a completely open space, without walls, corridors or doors that limit your space and your way of life. With great freedom to adapt the spaces to every moment of your life according to your needs. Can you imagine living here? Ciudad Lineal / Ventas Unit bj 15 Completion Q1 2024

#### FEATURES

Surface 58 m<sup>2</sup> 2 Rooms 2 Toilets

Heating

Boxroom

Price 395,000 €

Calle Serrano 60 Tel: 91 800 54 65 https://www.aproperties.es