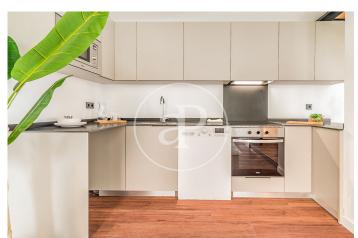

# New build lofts for residential use in Ventas.

Discover this unique development comprising a total of 16 LOFT type homes for RESIDENTIAL USE, located in the Ventas neighbourhood, next to calle Alcalá and El Carmen metro station. The project is recently completed, so it is for immediate delivery. You will find homes full of light and space, all exterior, each with independent access from the street, with double-height living rooms, large integrated kitchens and large windows overlooking the street. All homes have 2 complete bathrooms. Living in a loft is the exact definition of living in a completely open space, without walls, corridors or doors that limit your space and your way of life. With great freedom to adapt the spaces to every moment of your life according to your needs. Can you imagine living here? Ciudad Lineal / Ventas Unit bj 15 Completion Q1 2024

#### FEATURES

Surface 58 m<sup>2</sup> 2 Rooms 2 Toilets

Heating

Boxroom

Price 395,000 €

Calle Serrano 60 Tel: 91 800 54 65 https://www.aproperties.es