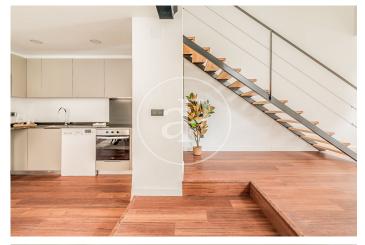

# New build lofts for residential use in Ventas.

Discover this unique development comprising a total of 16 LOFT type homes for RESIDENTIAL USE, located in the Ventas neighbourhood, next to calle Alcalá and El Carmen metro station. The project is recently completed, so it is for immediate delivery. You will find homes full of light and space, all exterior, each with independent access from the street, with double-height living rooms, large integrated kitchens and large windows overlooking the street. All homes have 2 complete bathrooms. Living in a loft is the exact definition of living in a completely open space, without walls, corridors or doors that limit your space and your way of life. With great freedom to adapt the spaces to every moment of your life according to your needs. Can you imagine living here? Ciudad Lineal / Ventas Unit bj 15 Completion Q1 2024

#### FEATURES

Surface 58 m<sup>2</sup> 2 Rooms 2 Toilets

Heating

Boxroom

Price 395,000 €

Calle Serrano 60 Tel: 91 800 54 65 https://www.aproperties.es