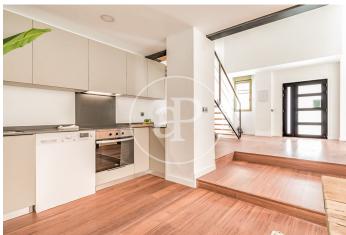

# New build lofts for residential use in Ventas.

Discover this unique development comprising a total of 16 LOFT type homes for RESIDENTIAL USE, located in the Ventas neighbourhood, next to calle Alcalá and El Carmen metro station. The project is recently completed, so it is for immediate delivery. You will find homes full of light and space, all exterior, each with independent access from the street, with double-height living rooms, large integrated kitchens and large windows overlooking the street. All homes have 2 complete bathrooms. Living in a loft is the exact definition of living in a completely open space, without walls, corridors or doors that limit your space and your way of life. With great freedom to adapt the spaces to every moment of your life according to your needs. Can you imagine living here? Ciudad Lineal / Ventas Unit bj 15 Completion Q1 2024

#### FEATURES

Surface 58 m<sup>2</sup> 2 Rooms 2 Toilets

Heating

Boxroom

Price 395,000 €

Calle Serrano 60 Tel: 91 800 54 65 https://www.aproperties.es